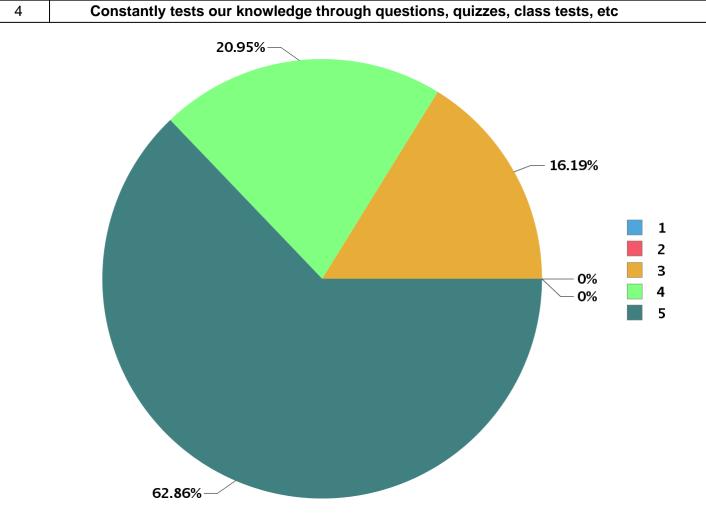

| Total number of students participated : | 21 |
|-----------------------------------------|----|
|-----------------------------------------|----|

| Number Rating | Description                | Rating Percentage |
|---------------|----------------------------|-------------------|
| 1             | Strongly disagree          | 0.00              |
| 2             | Disagree                   | 0.00              |
| 3             | Neither agree not disagree | 8.57              |
| 4             | Agree                      | 17.14             |
| 5             | Strongly agree             | 74.29             |