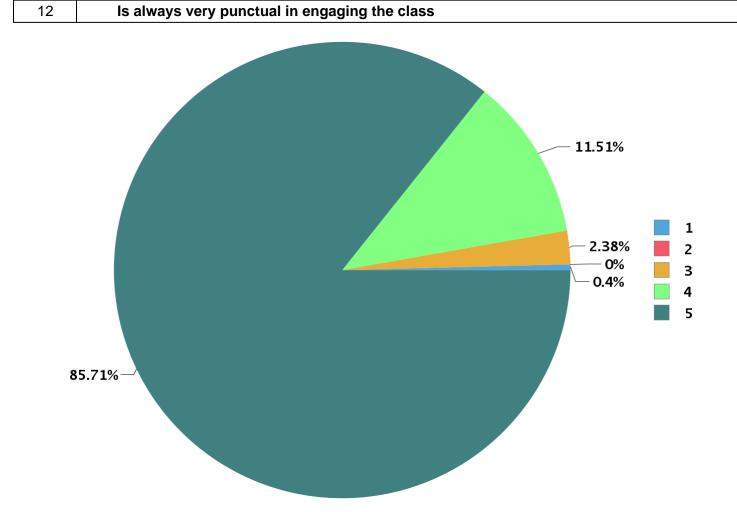

|--|

| Number Rating | Description                | Rating Percentage |
|---------------|----------------------------|-------------------|
| 1             | Strongly disagree          | 0.40              |
| 2             | Disagree                   | 0.79              |
| 3             | Neither agree not disagree | 3.17              |
| 4             | Agree                      | 9.92              |
| 5             | Strongly agree             | 85.71             |

| Total number of students participated | : 38 |
|---------------------------------------|------|
|---------------------------------------|------|

| Academic Year : | 2019                                                  |
|-----------------|-------------------------------------------------------|
| Semester :      | 1                                                     |
| Program Type :  | PG                                                    |
| Program :       | Master of Arts                                        |
| QUESTIONS AN    | D PIE DIAGRAM ANALYSIS OF FACULTY EVALUATION FEEDBACK |