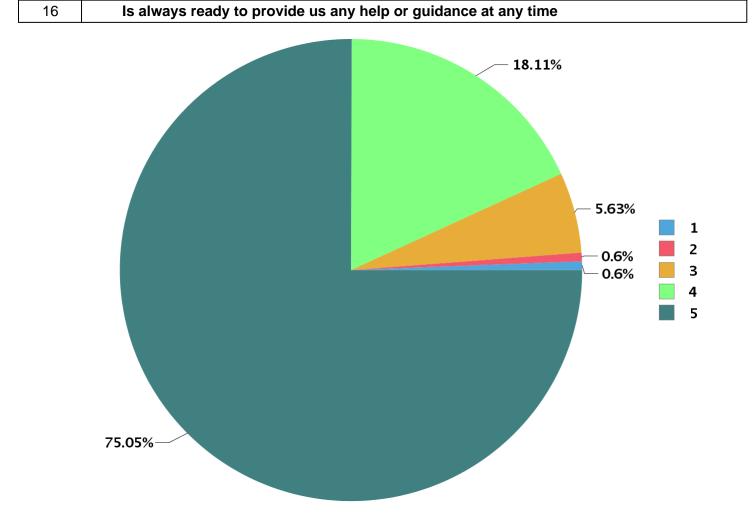

| Total number of students participated | 65 |
|---------------------------------------|----|
|---------------------------------------|----|

| Number Rating | Description                | Rating Percentage |
|---------------|----------------------------|-------------------|
| 1             | Strongly disagree          | 0.40              |
| 2             | Disagree                   | 0.60              |
| 3             | Neither agree not disagree | 7.24              |
| 4             | Agree                      | 20.93             |
| 5             | Strongly agree             | 70.82             |

| Total number of students participated | : 65 |
|---------------------------------------|------|
|---------------------------------------|------|

| Number Rating | Description                | Rating Percentage |
|---------------|----------------------------|-------------------|
| 1             | Strongly disagree          | 0.40              |
| 2             | Disagree                   | 1.21              |
| 3             | Neither agree not disagree | 6.64              |
| 4             | Agree                      | 17.51             |
| 5             | Strongly agree             | 74.25             |