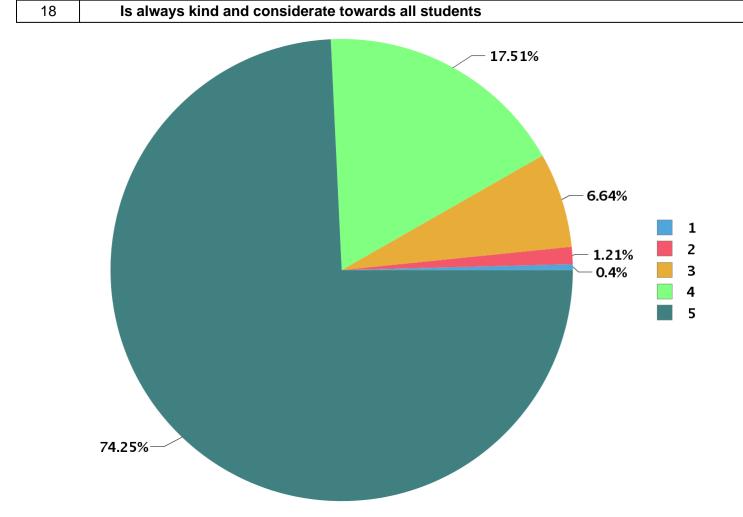

| Total number of students participated | : 65 |
|---------------------------------------|------|
|---------------------------------------|------|

| Number Rating | Description                | Rating Percentage |
|---------------|----------------------------|-------------------|
| 1             | Strongly disagree          | 0.40              |
| 2             | Disagree                   | 1.21              |
| 3             | Neither agree not disagree | 6.64              |
| 4             | Agree                      | 17.51             |
| 5             | Strongly agree             | 74.25             |

| Total number of students participated | : 65 |  |
|---------------------------------------|------|--|
|---------------------------------------|------|--|

| Number Rating | Description                | Rating Percentage |
|---------------|----------------------------|-------------------|
| 1             | Strongly disagree          | 2.21              |
| 2             | Disagree                   | 0.60              |
| 3             | Neither agree not disagree | 6.04              |
| 4             | Agree                      | 21.53             |
| 5             | Strongly agree             | 69.62             |