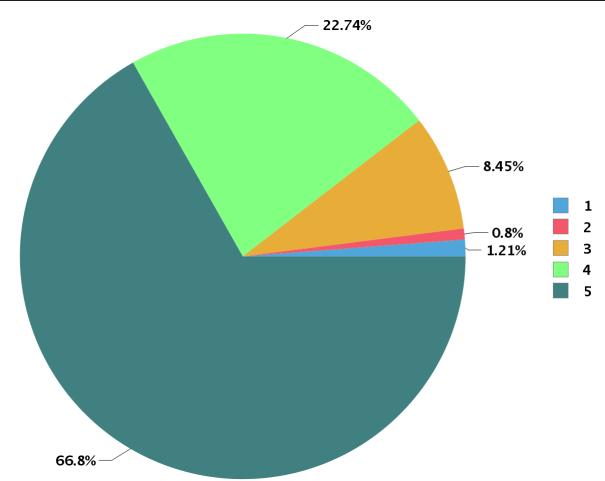

| Total number of students participated : 65 |  |
|--------------------------------------------|--|
|--------------------------------------------|--|

| Number Rating | Description                | Rating Percentage |
|---------------|----------------------------|-------------------|
| 1             | Strongly disagree          | 1.21              |
| 2             | Disagree                   | 0.80              |
| 3             | Neither agree not disagree | 8.45              |
| 4             | Agree                      | 22.74             |
| 5             | Strongly agree             | 66.80             |

| Total number of students participated : | 65 |
|-----------------------------------------|----|
|-----------------------------------------|----|

| Number Rating | Description                | Rating Percentage |
|---------------|----------------------------|-------------------|
| 1             | Strongly disagree          | 0.20              |
| 2             | Disagree                   | 0.60              |
| 3             | Neither agree not disagree | 6.84              |
| 4             | Agree                      | 18.31             |
| 5             | Strongly agree             | 74.04             |