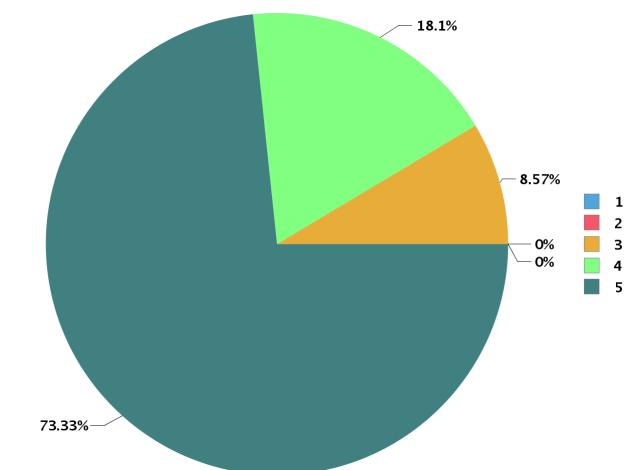

| Total number of students participated | : 21 |
|---------------------------------------|------|
|---------------------------------------|------|

| Academic Year : | 2019                                                  |
|-----------------|-------------------------------------------------------|
| Semester :      | 1                                                     |
| Program Type :  | PG                                                    |
| Program :       | Master of Commerce                                    |
| QUESTIONS AN    | D PIE DIAGRAM ANALYSIS OF FACULTY EVALUATION FEEDBACK |

| Total number of students participated : |
|-----------------------------------------|
|-----------------------------------------|

| Number Rating | Description                | Rating Percentage |
|---------------|----------------------------|-------------------|
| 1             | Strongly disagree          | 0.00              |
| 2             | Disagree                   | 0.00              |
| 3             | Neither agree not disagree | 8.57              |
| 4             | Agree                      | 18.10             |
| 5             | Strongly agree             | 73.33             |

| l otal number of students participated : 21 |
|---------------------------------------------|
|---------------------------------------------|

| Number Rating | Description                | Rating Percentage |
|---------------|----------------------------|-------------------|
| 1             | Strongly disagree          | 0.00              |
| 2             | Disagree                   | 0.95              |
| 3             | Neither agree not disagree | 14.29             |
| 4             | Agree                      | 21.90             |
| 5             | Strongly agree             | 62.86             |