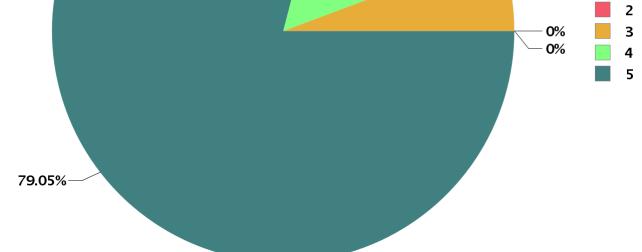

| Total number of students participated | : 21 |
|---------------------------------------|------|
|---------------------------------------|------|

| Academic Year : | 2019                                                  |
|-----------------|-------------------------------------------------------|
| Semester :      | 1                                                     |
| Program Type :  | PG                                                    |
| Program :       | Master of Commerce                                    |
| QUESTIONS AN    | D PIE DIAGRAM ANALYSIS OF FACULTY EVALUATION FEEDBACK |