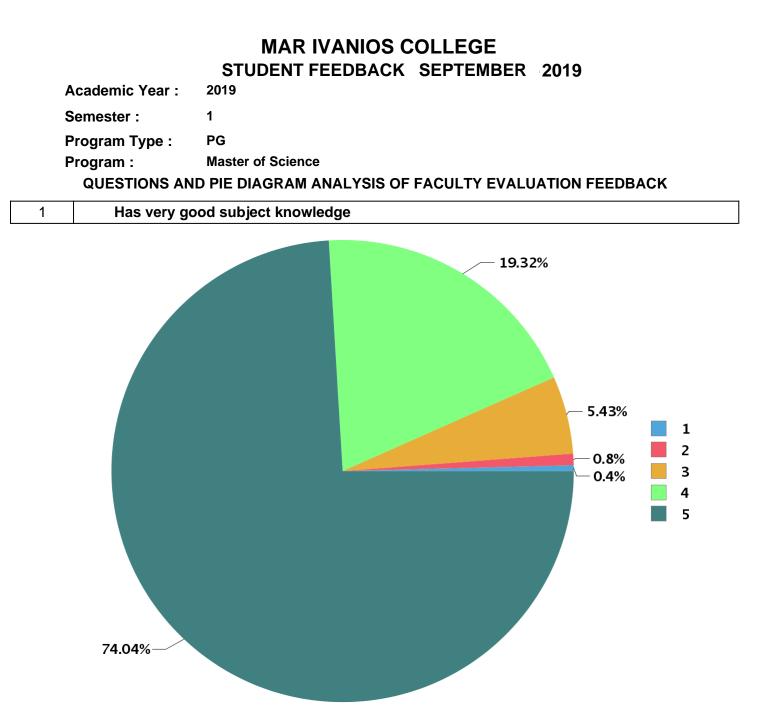

| ticipated : 65 | Total number of students participated : |
|----------------|-----------------------------------------|
|----------------|-----------------------------------------|

| Academic Year : | 2019                                                   |
|-----------------|--------------------------------------------------------|
| Semester :      | 1                                                      |
| Program Type :  | PG                                                     |
| Program :       | Master of Science                                      |
| QUESTIONS AN    | ID PIE DIAGRAM ANALYSIS OF FACULTY EVALUATION FEEDBACK |

| I otal number of students participated : |
|------------------------------------------|
|------------------------------------------|

| Number Rating | Description                | Rating Percentage |
|---------------|----------------------------|-------------------|
| 1             | Strongly disagree          | 0.40              |
| 2             | Disagree                   | 0.80              |
| 3             | Neither agree not disagree | 5.43              |
| 4             | Agree                      | 19.32             |
| 5             | Strongly agree             | 74.04             |
|               |                            |                   |