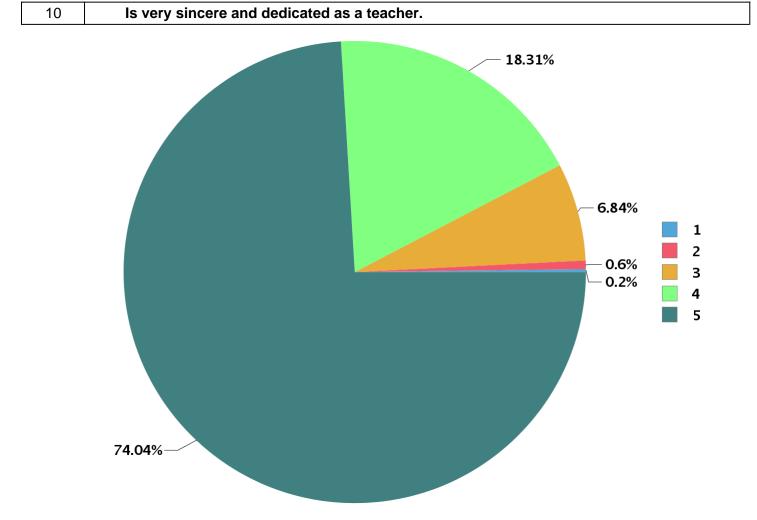

| Total number of students participated : | 65 |
|-----------------------------------------|----|
|-----------------------------------------|----|

| Number Rating | Description                | Rating Percentage |
|---------------|----------------------------|-------------------|
| 1             | Strongly disagree          | 0.20              |
| 2             | Disagree                   | 0.60              |
| 3             | Neither agree not disagree | 6.84              |
| 4             | Agree                      | 18.31             |
| 5             | Strongly agree             | 74.04             |

| Number Rating | Description                | Rating Percentage |
|---------------|----------------------------|-------------------|
| 1             | Strongly disagree          | 0.40              |
| 2             | Disagree                   | 1.01              |
| 3             | Neither agree not disagree | 7.65              |
| 4             | Agree                      | 19.32             |
| 5             | Strongly agree             | 71.63             |