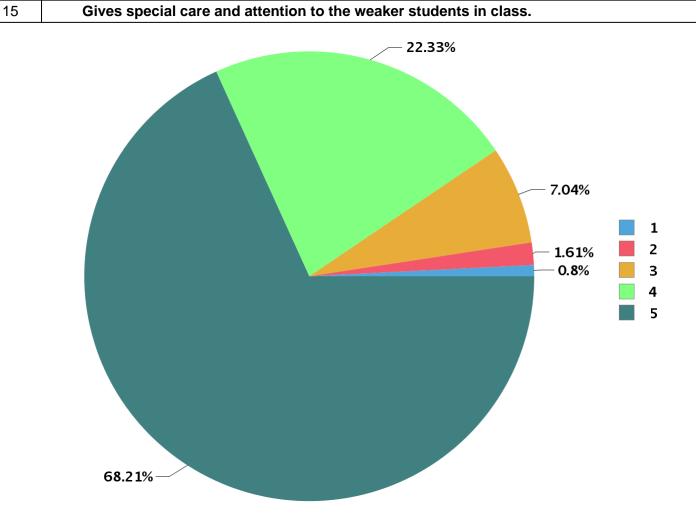

| Total number of students participated | 65 |
|---------------------------------------|----|
|---------------------------------------|----|

| Number Rating | Description                | Rating Percentage |
|---------------|----------------------------|-------------------|
| 1             | Strongly disagree          | 0.60              |
| 2             | Disagree                   | 0.60              |
| 3             | Neither agree not disagree | 5.63              |
| 4             | Agree                      | 18.11             |
| 5             | Strongly agree             | 75.05             |

| Total number of students participated | 65 |
|---------------------------------------|----|
|---------------------------------------|----|

| Number Rating | Description                | Rating Percentage |
|---------------|----------------------------|-------------------|
| 1             | Strongly disagree          | 0.40              |
| 2             | Disagree                   | 0.60              |
| 3             | Neither agree not disagree | 7.24              |
| 4             | Agree                      | 20.93             |
| 5             | Strongly agree             | 70.82             |