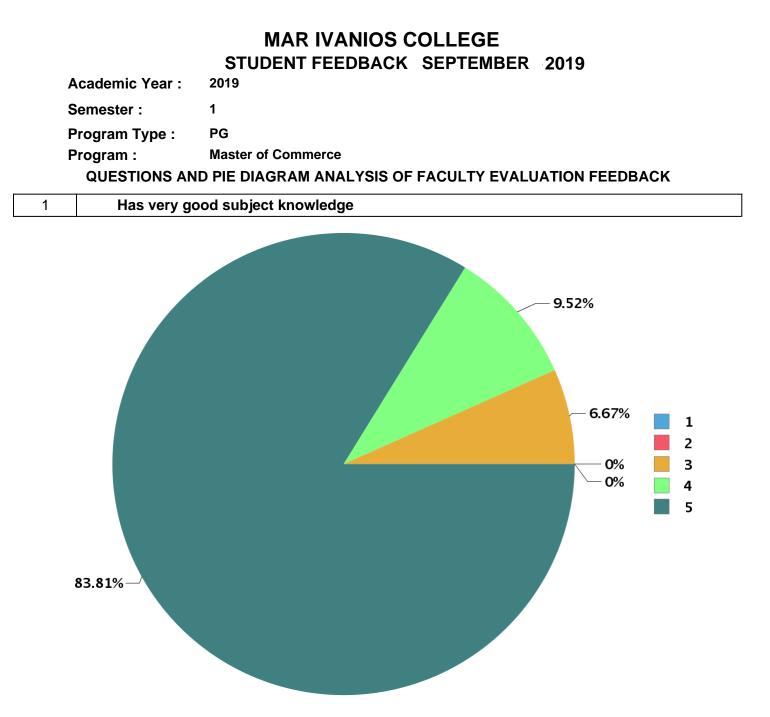

| Total number of students participated : | 65 |
|-----------------------------------------|----|
|-----------------------------------------|----|

| Number Rating | Description                             | Rating Percentage |
|---------------|-----------------------------------------|-------------------|
| 1             | Strongly disagree                       | 0.00              |
| 2             | Disagree                                | 0.00              |
| 3             | Neither agree not disagree              | 6.67              |
| 4             | Agree                                   | 9.52              |
| 5             | Strongly agree                          | 83.81             |
| ·             |                                         |                   |
|               | Total number of students participated : | 21                |