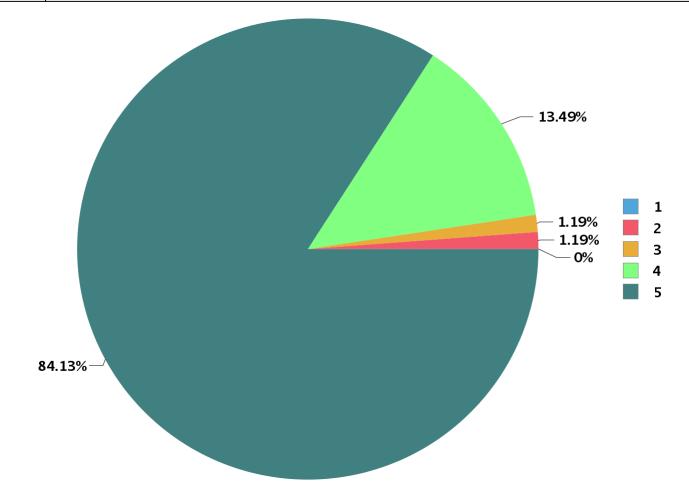

| Total number of students participated | : 38 |
|---------------------------------------|------|
|---------------------------------------|------|

| Number Rating | Description                | Rating Percentage |
|---------------|----------------------------|-------------------|
| 1             | Strongly disagree          | 0.00              |
| 2             | Disagree                   | 0.79              |
| 3             | Neither agree not disagree | 1.59              |
| 4             | Agree                      | 13.49             |
| 5             | Strongly agree             | 84.13             |

| Total number of students participated | : 38 |  |
|---------------------------------------|------|--|
|---------------------------------------|------|--|

| Academic Year : | 2019                                                  |
|-----------------|-------------------------------------------------------|
| Semester :      | 1                                                     |
| Program Type :  | PG                                                    |
| Program :       | Master of Arts                                        |
| QUESTIONS AN    | D PIE DIAGRAM ANALYSIS OF FACULTY EVALUATION FEEDBACK |
|                 |                                                       |