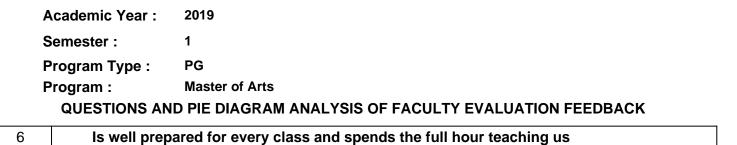

| Total number of students participated | : 38 |
|---------------------------------------|------|
|---------------------------------------|------|

| Academic Year : | 2019                                                  |
|-----------------|-------------------------------------------------------|
| Semester :      | 1                                                     |
| Program Type :  | PG                                                    |
| Program :       | Master of Arts                                        |
| QUESTIONS AN    | D PIE DIAGRAM ANALYSIS OF FACULTY EVALUATION FEEDBACK |

| Total number of students participated | : 38 |
|---------------------------------------|------|
|---------------------------------------|------|

| Number Rating | Description                | Rating Percentage |
|---------------|----------------------------|-------------------|
| 1             | Strongly disagree          | 0.00              |
| 2             | Disagree                   | 0.79              |
| 3             | Neither agree not disagree | 1.59              |
| 4             | Agree                      | 13.49             |
| 5             | Strongly agree             | 84.13             |