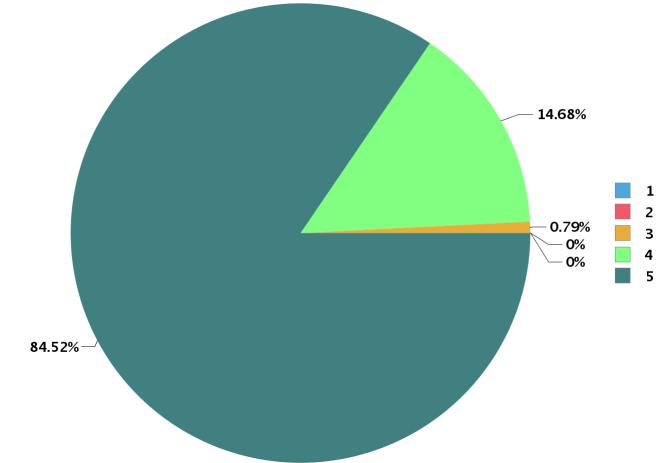

| l otal number of students participated : |
|------------------------------------------|
|------------------------------------------|

| Number Rating | Description                | Rating Percentage |
|---------------|----------------------------|-------------------|
| 1             | Strongly disagree          | 0.00              |
| 2             | Disagree                   | 0.00              |
| 3             | Neither agree not disagree | 0.79              |
| 4             | Agree                      | 14.68             |
| 5             | Strongly agree             | 84.52             |