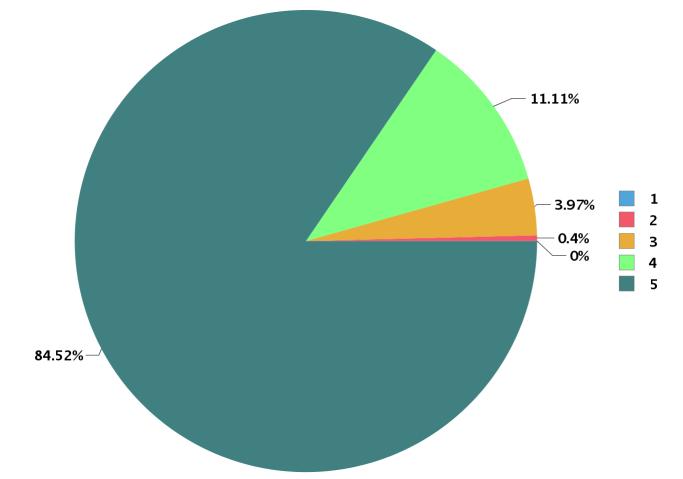

| Number Rating | Description                | Rating Percentage |
|---------------|----------------------------|-------------------|
| 1             | Strongly disagree          | 0.00              |
| 2             | Disagree                   | 0.40              |
| 3             | Neither agree not disagree | 1.19              |
| 4             | Agree                      | 9.92              |
| 5             | Strongly agree             | 88.49             |