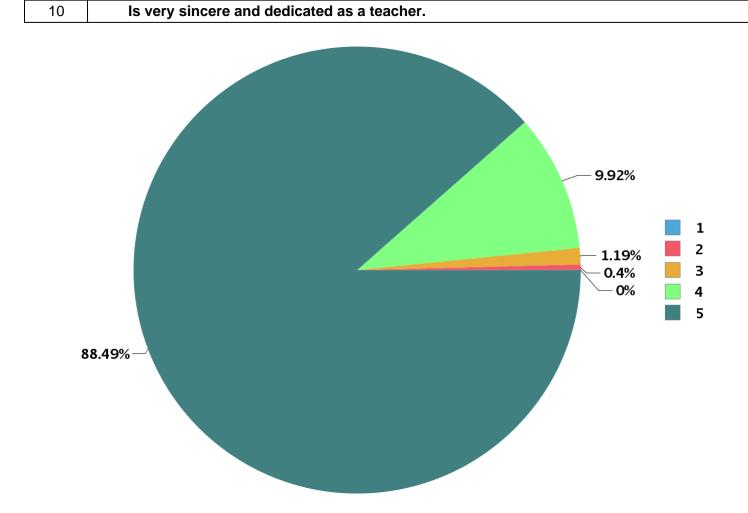

| Total number of students participated | : 38 |
|---------------------------------------|------|
|---------------------------------------|------|

| Academic Year : | 2019                                                  |
|-----------------|-------------------------------------------------------|
| Semester :      | 1                                                     |
| Program Type :  | PG                                                    |
| Program :       | Master of Arts                                        |
| QUESTIONS AN    | D PIE DIAGRAM ANALYSIS OF FACULTY EVALUATION FEEDBACK |

| Total number of students participated | 38 |
|---------------------------------------|----|
|---------------------------------------|----|

| Number Rating | Description                | Rating Percentage |
|---------------|----------------------------|-------------------|
| 1             | Strongly disagree          | 0.00              |
| 2             | Disagree                   | 0.40              |
| 3             | Neither agree not disagree | 0.79              |
| 4             | Agree                      | 14.68             |
| 5             | Strongly agree             | 84.13             |