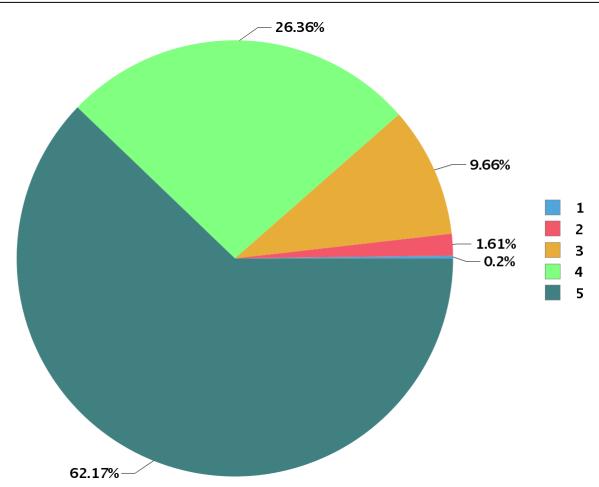

| Number Rating | Description                | Rating Percentage |
|---------------|----------------------------|-------------------|
| 1             | Strongly disagree          | 0.20              |
| 2             | Disagree                   | 1.61              |
| 3             | Neither agree not disagree | 9.66              |
| 4             | Agree                      | 26.36             |
| 5             | Strongly agree             | 62.17             |

| Total number of students participated : | 65 |
|-----------------------------------------|----|
|-----------------------------------------|----|

Encourages us to ask questions and clear our doubts in class and outside class