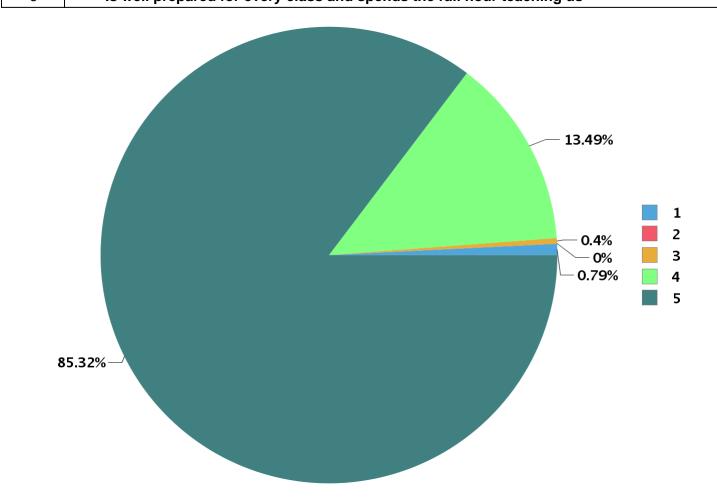

| Total number of students participated | : 38 |
|---------------------------------------|------|
|---------------------------------------|------|

| Academic Year : | 2019                                                  |
|-----------------|-------------------------------------------------------|
| Semester :      | 1                                                     |
| Program Type :  | PG                                                    |
| Program :       | Master of Arts                                        |
| QUESTIONS AN    | D PIE DIAGRAM ANALYSIS OF FACULTY EVALUATION FEEDBACK |

| Total number of students participated | : 38 |  |
|---------------------------------------|------|--|
|---------------------------------------|------|--|

| Academic Year : | 2019                                                  |
|-----------------|-------------------------------------------------------|
| Semester :      | 1                                                     |
| Program Type :  | PG                                                    |
| Program :       | Master of Arts                                        |
| QUESTIONS AN    | D PIE DIAGRAM ANALYSIS OF FACULTY EVALUATION FEEDBACK |
|                 |                                                       |