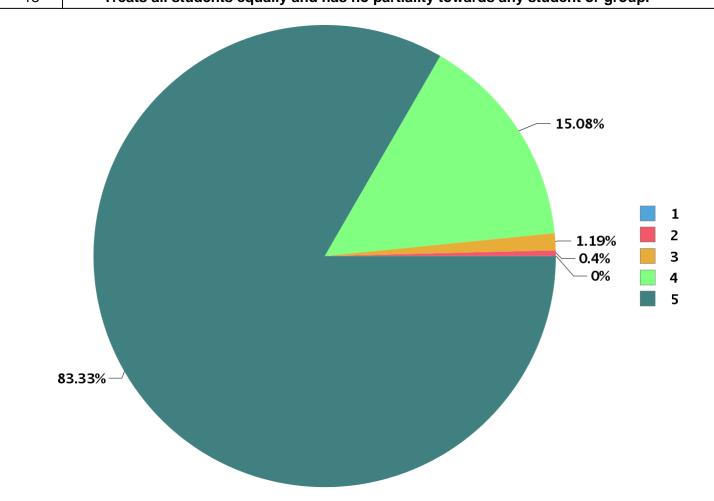

| Number Rating | Description                | Rating Percentage |
|---------------|----------------------------|-------------------|
| 1             | Strongly disagree          | 0.00              |
| 2             | Disagree                   | 0.40              |
| 3             | Neither agree not disagree | 0.79              |
| 4             | Agree                      | 11.90             |
| 5             | Strongly agree             | 86.90             |

| Total number of students participated : | 38 |
|-----------------------------------------|----|
|-----------------------------------------|----|

| Number Rating | Description                | Rating Percentage |
|---------------|----------------------------|-------------------|
| 1             | Strongly disagree          | 0.79              |
| 2             | Disagree                   | 0.00              |
| 3             | Neither agree not disagree | 0.40              |
| 4             | Agree                      | 13.49             |
| 5             | Strongly agree             | 85.32             |