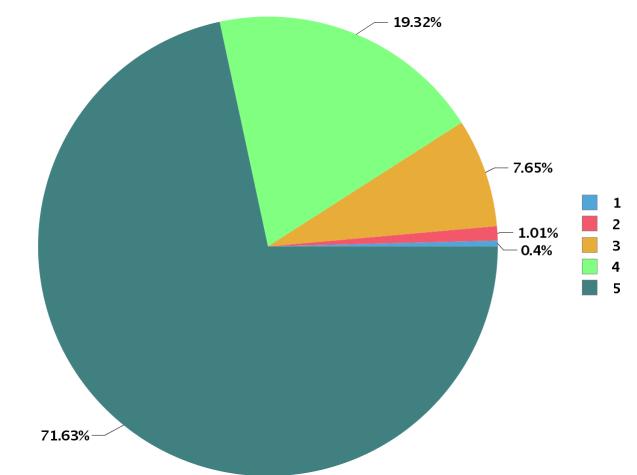

| Total number of students participated | : 65 |
|---------------------------------------|------|
|---------------------------------------|------|

| Number Rating | Description                | Rating Percentage |
|---------------|----------------------------|-------------------|
| 1             | Strongly disagree          | 0.20              |
| 2             | Disagree                   | 0.80              |
| 3             | Neither agree not disagree | 6.24              |
| 4             | Agree                      | 19.72             |
| 5             | Strongly agree             | 73.04             |

| Total number of students participated : | 65 |
|-----------------------------------------|----|
|-----------------------------------------|----|

| Number Rating | Description                | Rating Percentage |
|---------------|----------------------------|-------------------|
| 1             | Strongly disagree          | 0.20              |
| 2             | Disagree                   | 0.80              |
| 3             | Neither agree not disagree | 4.63              |
| 4             | Agree                      | 18.51             |
| 5             | Strongly agree             | 75.86             |