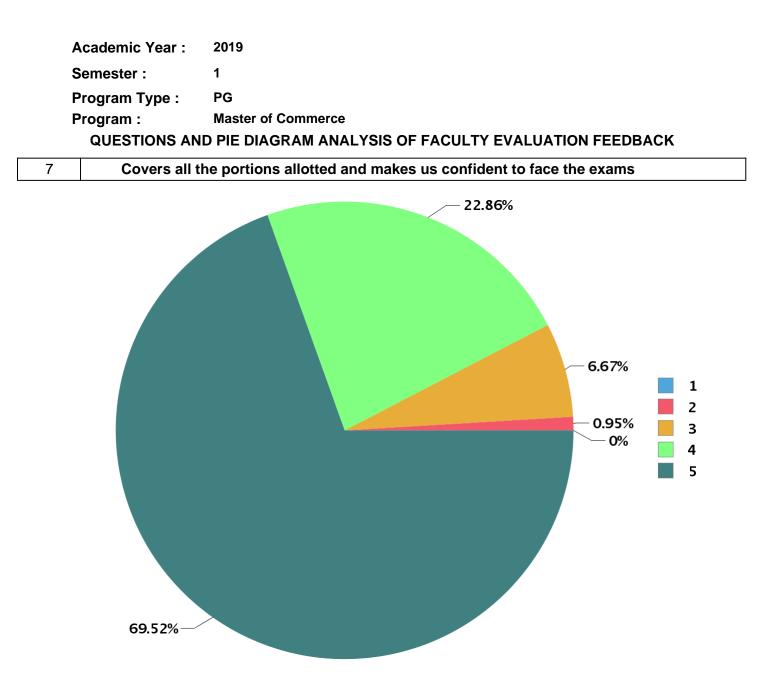

| Total number of students participated | : 21 |
|---------------------------------------|------|
|---------------------------------------|------|

| Academic Year : | 2019                                                  |
|-----------------|-------------------------------------------------------|
| Semester :      | 1                                                     |
| Program Type :  | PG                                                    |
| Program :       | Master of Commerce                                    |
| QUESTIONS AN    | D PIE DIAGRAM ANALYSIS OF FACULTY EVALUATION FEEDBACK |