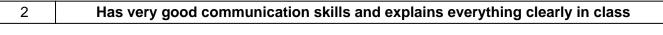

| Number Rating | Description                | Rating Percentage |
|---------------|----------------------------|-------------------|
| 1             | Strongly disagree          | 0.00              |
| 2             | Disagree                   | 0.95              |
| 3             | Neither agree not disagree | 7.62              |
| 4             | Agree                      | 18.10             |
| 5             | Strongly agree             | 73.33             |