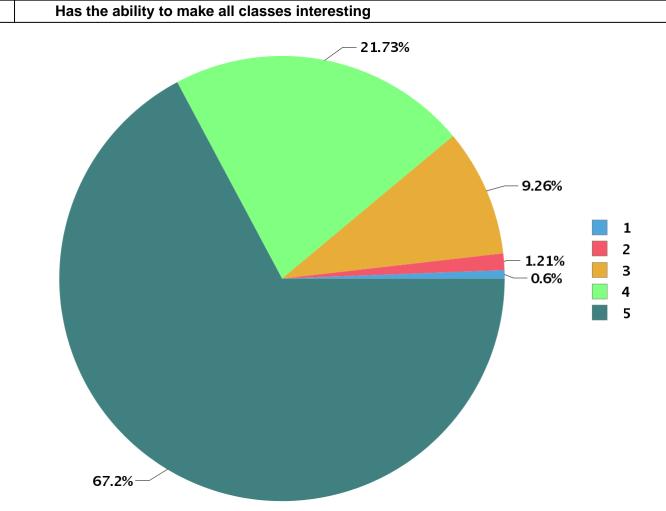

| Total number of students participated : 65 |
|--------------------------------------------|
|--------------------------------------------|

| Number Rating | Description                | Rating Percentage |
|---------------|----------------------------|-------------------|
| 1             | Strongly disagree          | 0.60              |
| 2             | Disagree                   | 1.21              |
| 3             | Neither agree not disagree | 9.26              |
| 4             | Agree                      | 21.73             |
| 5             | Strongly agree             | 67.20             |