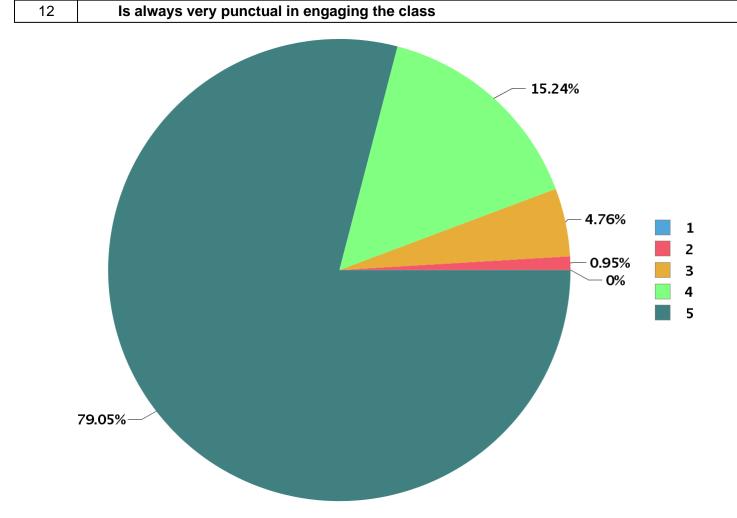

| l otal number of students participated : 21 |
|---------------------------------------------|
|---------------------------------------------|

| Number Rating | Description                | Rating Percentage |
|---------------|----------------------------|-------------------|
| 1             | Strongly disagree          | 0.00              |
| 2             | Disagree                   | 0.95              |
| 3             | Neither agree not disagree | 14.29             |
| 4             | Agree                      | 21.90             |
| 5             | Strongly agree             | 62.86             |

| Total number of students participated | : 21 |
|---------------------------------------|------|
|---------------------------------------|------|

| Academic Year : | 2019                                                  |
|-----------------|-------------------------------------------------------|
| Semester :      | 1                                                     |
| Program Type :  | PG                                                    |
| Program :       | Master of Commerce                                    |
| QUESTIONS AN    | D PIE DIAGRAM ANALYSIS OF FACULTY EVALUATION FEEDBACK |