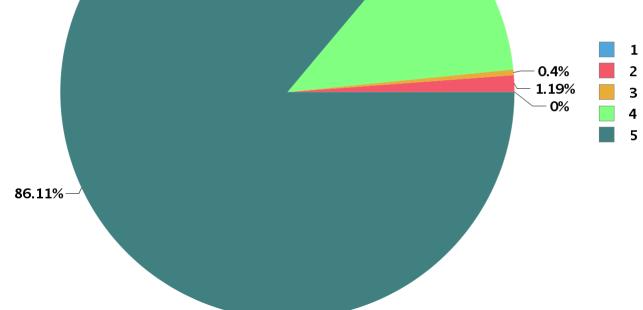

Total number of students participated : 38

| Number Rating | Description                | Rating Percentage |
|---------------|----------------------------|-------------------|
| 1             | Strongly disagree          | 0.00              |
| 2             | Disagree                   | 1.19              |
| 3             | Neither agree not disagree | 0.40              |
| 4             | Agree                      | 12.30             |
| 5             | Strongly agree             | 86.11             |