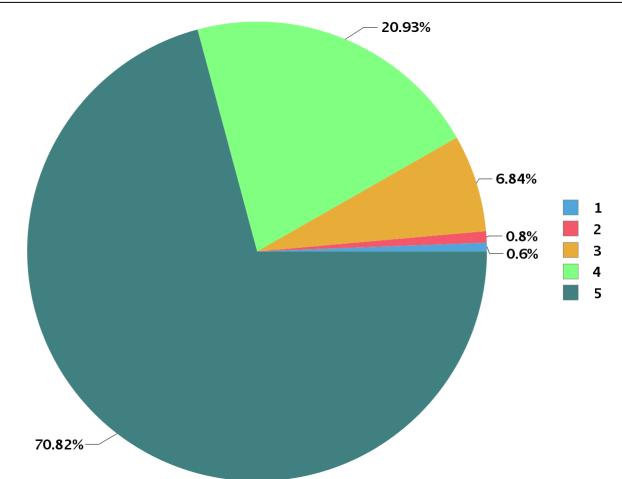

5

| Number Rating | Description                | Rating Percentage |
|---------------|----------------------------|-------------------|
| 1             | Strongly disagree          | 0.60              |
| 2             | Disagree                   | 0.80              |
| 3             | Neither agree not disagree | 6.84              |
| 4             | Agree                      | 20.93             |
| 5             | Strongly agree             | 70.82             |

| Total number of students participated : | 65 |
|-----------------------------------------|----|
|-----------------------------------------|----|

6 Is well prepared for every class and spends the full hour teaching us