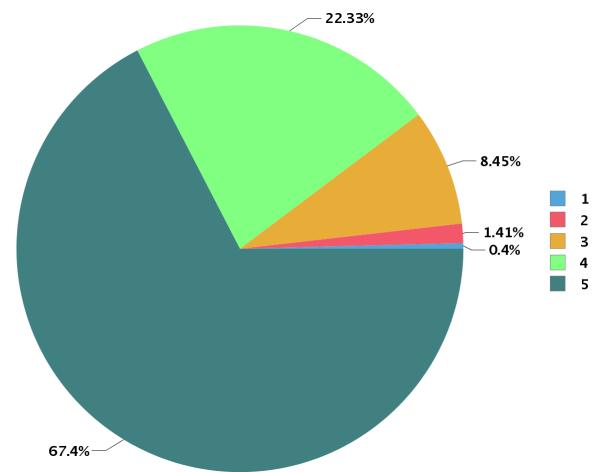

| Number Rating | Description                | Rating Percentage |
|---------------|----------------------------|-------------------|
| 1             | Strongly disagree          | 0.40              |
| 2             | Disagree                   | 1.41              |
| 3             | Neither agree not disagree | 8.45              |
| 4             | Agree                      | 22.33             |
| 5             | Strongly agree             | 67.40             |