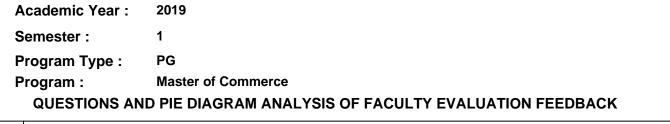

| l otal number of students participated : 21 |
|---------------------------------------------|
|---------------------------------------------|

5.71%

0%

0%

1 2

3

4 5

81.9%