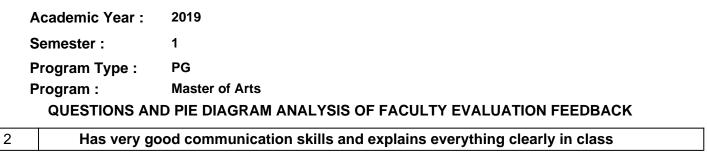

Total number of students participated : 38

| Number Rating | Description                | Rating Percentage |
|---------------|----------------------------|-------------------|
| 1             | Strongly disagree          | 0.00              |
| 2             | Disagree                   | 1.19              |
| 3             | Neither agree not disagree | 0.40              |
| 4             | Agree                      | 12.30             |
| 5             | Strongly agree             | 86.11             |

| Total number of students participated : 38 |
|--------------------------------------------|
|--------------------------------------------|

| Number Rating | Description                | Rating Percentage |
|---------------|----------------------------|-------------------|
| 1             | Strongly disagree          | 0.00              |
| 2             | Disagree                   | 1.19              |
| 3             | Neither agree not disagree | 0.40              |
| 4             | Agree                      | 12.30             |
| 5             | Strongly agree             | 86.11             |