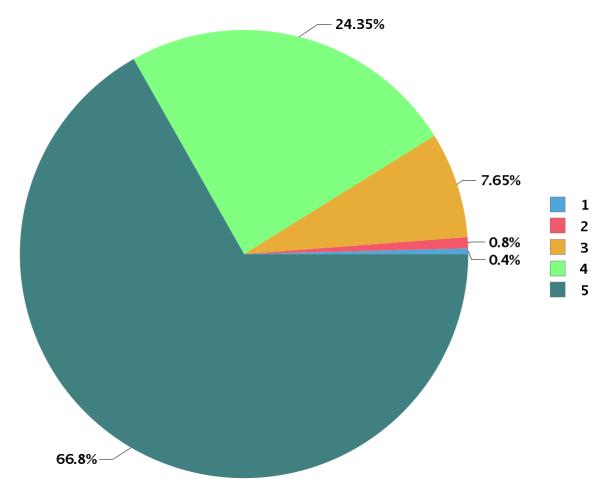

| Number Rating | Description                | Rating Percentage |
|---------------|----------------------------|-------------------|
| 1             | Strongly disagree          | 0.40              |
| 2             | Disagree                   | 0.80              |
| 3             | Neither agree not disagree | 7.65              |
| 4             | Agree                      | 24.35             |
| 5             | Strongly agree             | 66.80             |

| Total number of students participated : 65 |  |
|--------------------------------------------|--|
|--------------------------------------------|--|

| Number Rating | Description                | Rating Percentage |
|---------------|----------------------------|-------------------|
| 1             | Strongly disagree          | 1.21              |
| 2             | Disagree                   | 0.80              |
| 3             | Neither agree not disagree | 8.45              |
| 4             | Agree                      | 22.74             |
| 5             | Strongly agree             | 66.80             |