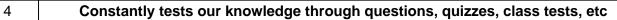

|--|

| Number Rating | Description                | Rating Percentage |
|---------------|----------------------------|-------------------|
| 1             | Strongly disagree          | 0.40              |
| 2             | Disagree                   | 0.79              |
| 3             | Neither agree not disagree | 3.17              |
| 4             | Agree                      | 9.92              |
| 5             | Strongly agree             | 85.71             |

| Total number of students participated | : 38 |
|---------------------------------------|------|
|---------------------------------------|------|

| Academic Year : | 2019                                                  |
|-----------------|-------------------------------------------------------|
| Semester :      | 1                                                     |
| Program Type :  | PG                                                    |
| Program :       | Master of Arts                                        |
| QUESTIONS AN    | D PIE DIAGRAM ANALYSIS OF FACULTY EVALUATION FEEDBACK |