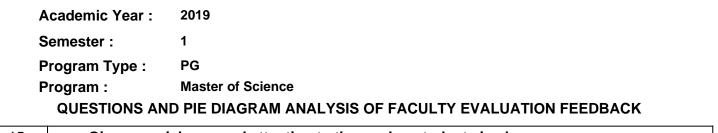

| Total number of students participated : | 65 |  |
|-----------------------------------------|----|--|
|-----------------------------------------|----|--|

| Number Rating | Description                | Rating Percentage |
|---------------|----------------------------|-------------------|
| 1             | Strongly disagree          | 0.80              |
| 2             | Disagree                   | 1.61              |
| 3             | Neither agree not disagree | 7.04              |
| 4             | Agree                      | 22.33             |
| 5             | Strongly agree             | 68.21             |

| Total number of students participated | 65 |
|---------------------------------------|----|
|---------------------------------------|----|

| Number Rating | Description                | Rating Percentage |
|---------------|----------------------------|-------------------|
| 1             | Strongly disagree          | 0.60              |
| 2             | Disagree                   | 0.60              |
| 3             | Neither agree not disagree | 5.63              |
| 4             | Agree                      | 18.11             |
| 5             | Strongly agree             | 75.05             |