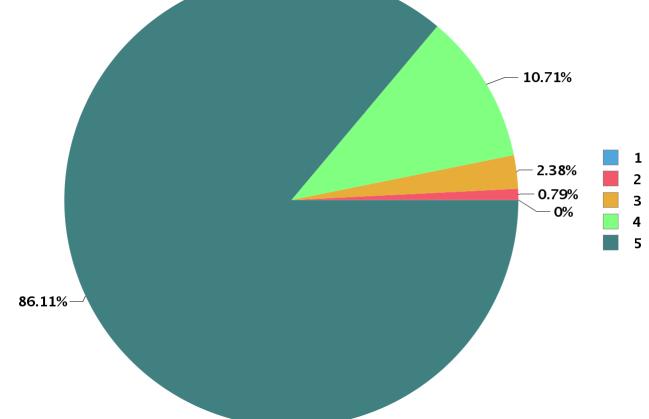

| Total number of students participated : | 38 |
|-----------------------------------------|----|
|-----------------------------------------|----|

| Number Rating | Description                | Rating Percentage |
|---------------|----------------------------|-------------------|
| 1             | Strongly disagree          | 0.00              |
| 2             | Disagree                   | 0.79              |
| 3             | Neither agree not disagree | 2.38              |
| 4             | Agree                      | 10.71             |
| 5             | Strongly agree             | 86.11             |

| Total number of students participated : 38 |
|--------------------------------------------|
|--------------------------------------------|

| Number Rating | Description                | Rating Percentage |
|---------------|----------------------------|-------------------|
| 1             | Strongly disagree          | 0.00              |
| 2             | Disagree                   | 0.00              |
| 3             | Neither agree not disagree | 1.59              |
| 4             | Agree                      | 12.30             |
| 5             | Strongly agree             | 86.11             |