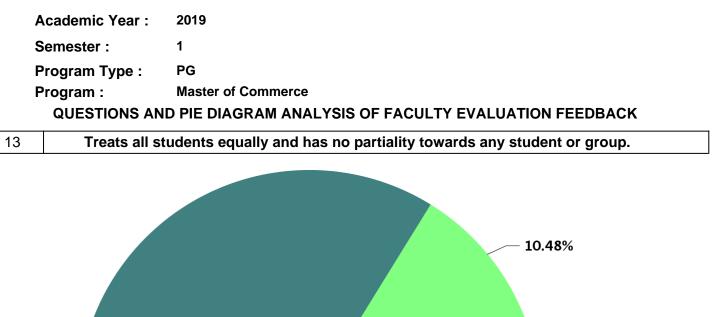

| Total number of students participated | : 21 |
|---------------------------------------|------|
|---------------------------------------|------|

| Academic Year : | 2019                                                  |
|-----------------|-------------------------------------------------------|
| Semester :      | 1                                                     |
| Program Type :  | PG                                                    |
| Program :       | Master of Commerce                                    |
| QUESTIONS AN    | D PIE DIAGRAM ANALYSIS OF FACULTY EVALUATION FEEDBACK |

| Total number of students participated : | 21 |  |
|-----------------------------------------|----|--|
|-----------------------------------------|----|--|

| Number Rating | Description                | Rating Percentage |
|---------------|----------------------------|-------------------|
| 1             | Strongly disagree          | 0.00              |
| 2             | Disagree                   | 0.00              |
| 3             | Neither agree not disagree | 5.71              |
| 4             | Agree                      | 10.48             |
| 5             | Strongly agree             | 83.81             |

|  |  | Total number of students participated : | 21 |
|--|--|-----------------------------------------|----|
|--|--|-----------------------------------------|----|

| Description                | Rating Percentage                                                    |
|----------------------------|----------------------------------------------------------------------|
| Strongly disagree          | 0.00                                                                 |
| Disagree                   | 0.00                                                                 |
| Neither agree not disagree | 6.67                                                                 |
| Agree                      | 17.14                                                                |
| Strongly agree             | 76.19                                                                |
| •                          | Strongly disagree<br>Disagree<br>Neither agree not disagree<br>Agree |