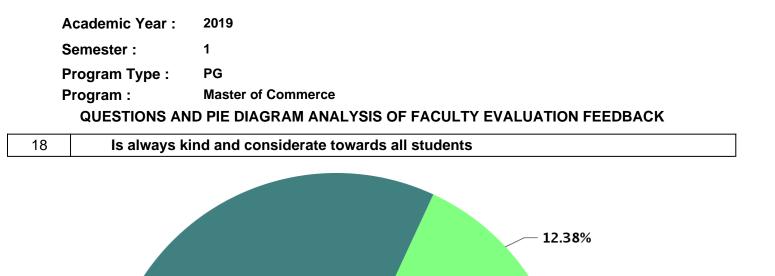

| Total number of students participated : 21 |
|--------------------------------------------|
|--------------------------------------------|