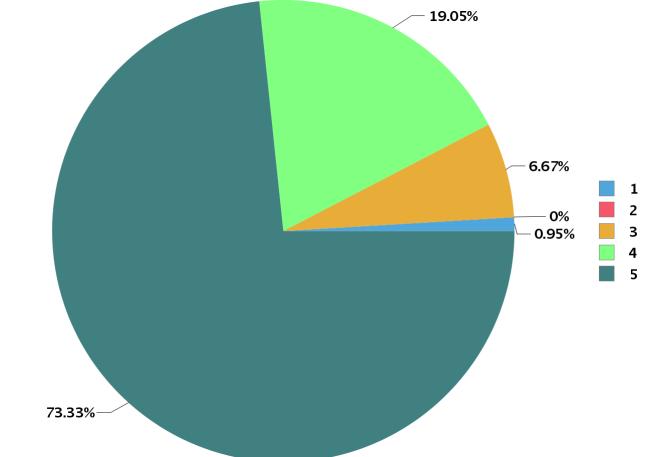

| Total number of students participated | : 21 |
|---------------------------------------|------|
|---------------------------------------|------|

| Academic Year : | 2019                                                  |
|-----------------|-------------------------------------------------------|
| Semester :      | 1                                                     |
| Program Type :  | PG                                                    |
| Program :       | Master of Commerce                                    |
| QUESTIONS AN    | D PIE DIAGRAM ANALYSIS OF FACULTY EVALUATION FEEDBACK |