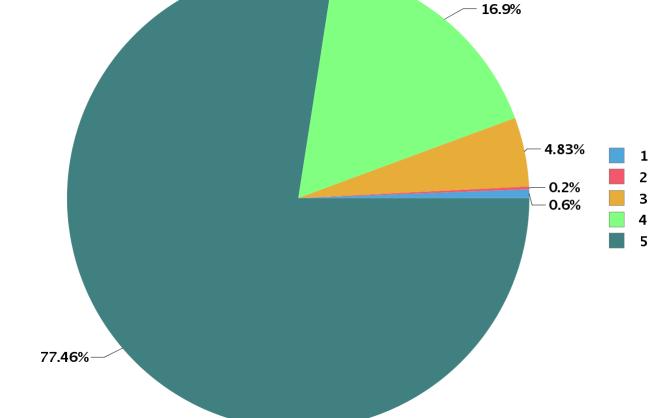

| Total number of students participated | : 65 |  |
|---------------------------------------|------|--|
|---------------------------------------|------|--|

| Number Rating | Description                | Rating Percentage |
|---------------|----------------------------|-------------------|
| 1             | Strongly disagree          | 0.60              |
| 2             | Disagree                   | 0.20              |
| 3             | Neither agree not disagree | 4.83              |
| 4             | Agree                      | 16.90             |
| 5             | Strongly agree             | 77.46             |

| Total number of students participated : | 65 |
|-----------------------------------------|----|
|-----------------------------------------|----|

| Number Rating | Description                             | Rating Percentage |
|---------------|-----------------------------------------|-------------------|
| 1             | Strongly disagree                       | 0.00              |
| 2             | Disagree                                | 0.00              |
| 3             | Neither agree not disagree              | 6.67              |
| 4             | Agree                                   | 9.52              |
| 5             | Strongly agree                          | 83.81             |
| ·             |                                         |                   |
|               | Total number of students participated : | 21                |