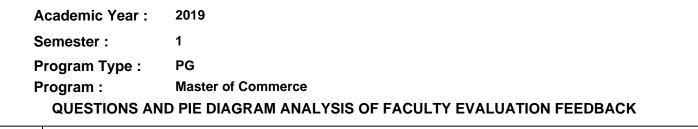

| Total number of students participated : | 21 |  |
|-----------------------------------------|----|--|
|-----------------------------------------|----|--|

| Number Rating | Description                | Rating Percentage |
|---------------|----------------------------|-------------------|
| 1             | Strongly disagree          | 0.00              |
| 2             | Disagree                   | 0.95              |
| 3             | Neither agree not disagree | 5.71              |
| 4             | Agree                      | 18.10             |
| 5             | Strongly agree             | 75.24             |