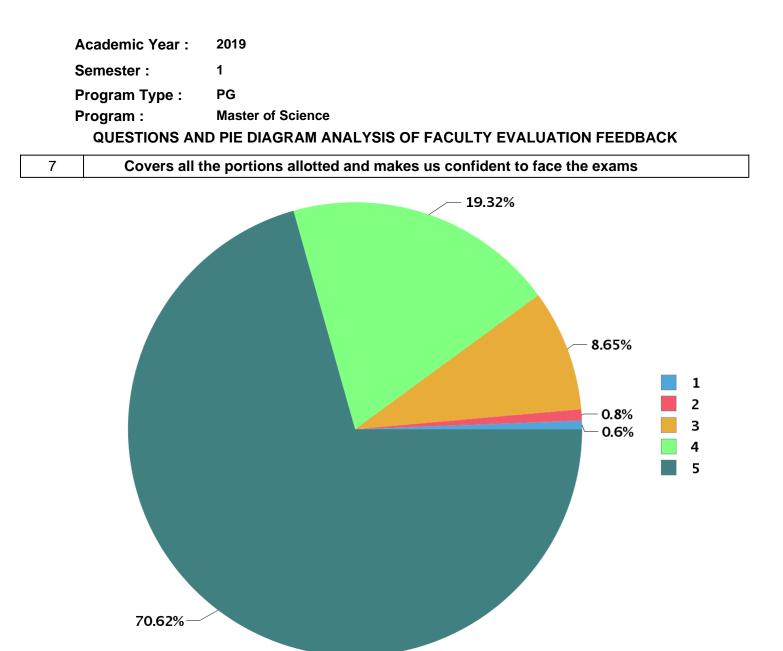

| Total number of students participated | : 65 |  |
|---------------------------------------|------|--|
|---------------------------------------|------|--|

| Number Rating | Description                | Rating Percentage |
|---------------|----------------------------|-------------------|
| 1             | Strongly disagree          | 0.60              |
| 2             | Disagree                   | 0.80              |
| 3             | Neither agree not disagree | 8.65              |
| 4             | Agree                      | 19.32             |
| 5             | Strongly agree             | 70.62             |

| ticipated : 65 | Total number of students participated : |
|----------------|-----------------------------------------|
|----------------|-----------------------------------------|

| Academic Year : | 2019                                                   |
|-----------------|--------------------------------------------------------|
| Semester :      | 1                                                      |
| Program Type :  | PG                                                     |
| Program :       | Master of Science                                      |
| QUESTIONS AN    | ID PIE DIAGRAM ANALYSIS OF FACULTY EVALUATION FEEDBACK |