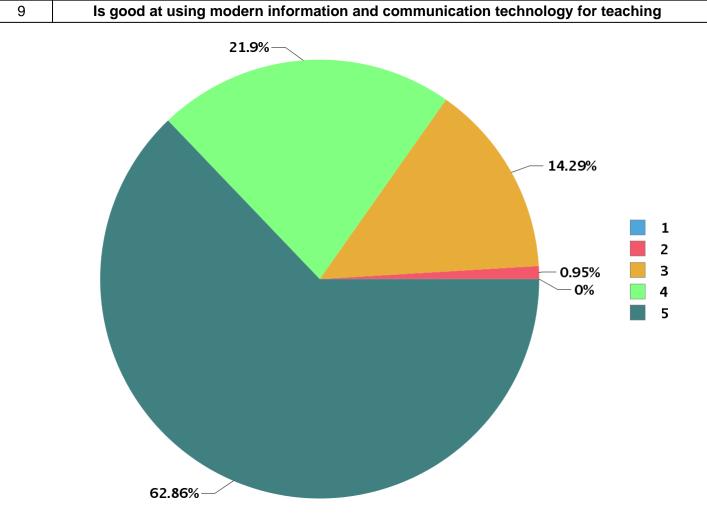

| Total number of students participated : 21 |
|--------------------------------------------|
|--------------------------------------------|

| Number Rating | Description                | Rating Percentage |
|---------------|----------------------------|-------------------|
| 1             | Strongly disagree          | 0.00              |
| 2             | Disagree                   | 0.00              |
| 3             | Neither agree not disagree | 5.71              |
| 4             | Agree                      | 15.24             |
| 5             | Strongly agree             | 79.05             |

| Total number of students participated . 21 |
|--------------------------------------------|
|--------------------------------------------|

| Number Rating | Description                | Rating Percentage |
|---------------|----------------------------|-------------------|
| 1             | Strongly disagree          | 0.00              |
| 2             | Disagree                   | 0.00              |
| 3             | Neither agree not disagree | 8.57              |
| 4             | Agree                      | 13.33             |
| 5             | Strongly agree             | 78.10             |