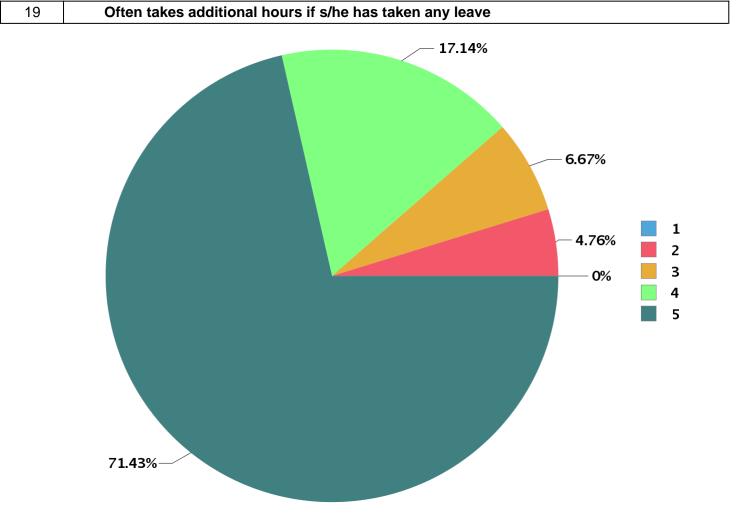

| Total number of students participated | : 21 |
|---------------------------------------|------|
|---------------------------------------|------|

| Number Rating | Description                | Rating Percentage |
|---------------|----------------------------|-------------------|
| 1             | Strongly disagree          | 0.00              |
| 2             | Disagree                   | 4.76              |
| 3             | Neither agree not disagree | 6.67              |
| 4             | Agree                      | 17.14             |
| 5             | Strongly agree             | 71.43             |

| Total number of students participated : 2 |
|-------------------------------------------|
|-------------------------------------------|

| Number Rating | Description                | Rating Percentage |
|---------------|----------------------------|-------------------|
| 1             | Strongly disagree          | 0.00              |
| 2             | Disagree                   | 0.00              |
| 3             | Neither agree not disagree | 6.67              |
| 4             | Agree                      | 12.38             |
| 5             | Strongly agree             | 80.95             |