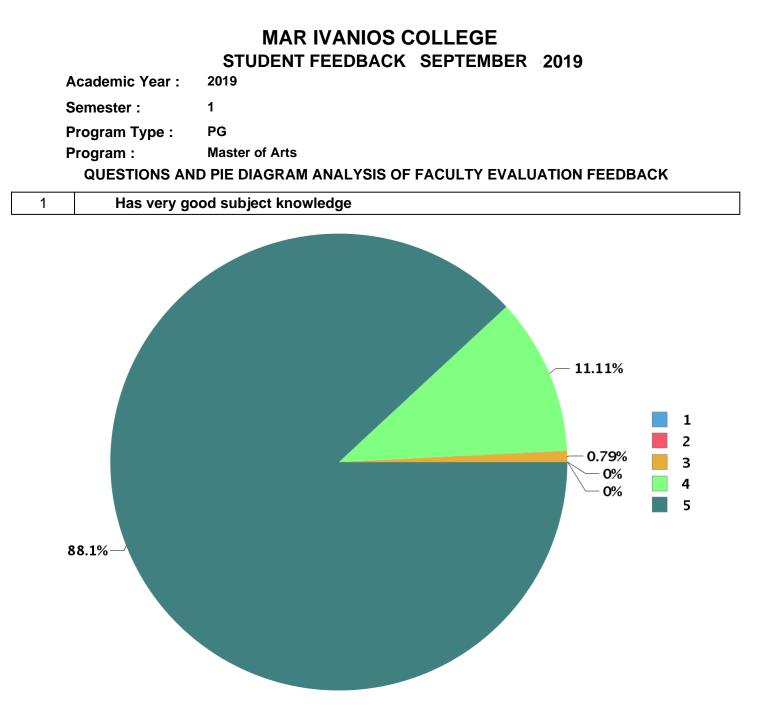

## SATISFACTION SURVEY

PG S1 2019-2020

| Number Rating | Description                | Rating Percentage |
|---------------|----------------------------|-------------------|
| 1             | Strongly disagree          | 0.00              |
| 2             | Disagree                   | 0.00              |
| 3             | Neither agree not disagree | 0.79              |
| 4             | Agree                      | 11.11             |
| 5             | Strongly agree             | 88.10             |
|               |                            |                   |

Total number of students participated : 38

| Number Rating | Description                | Rating Percentage |
|---------------|----------------------------|-------------------|
| 1             | Strongly disagree          | 0.00              |
| 2             | Disagree                   | 1.19              |
| 3             | Neither agree not disagree | 0.40              |
| 4             | Agree                      | 12.30             |
| 5             | Strongly agree             | 86.11             |