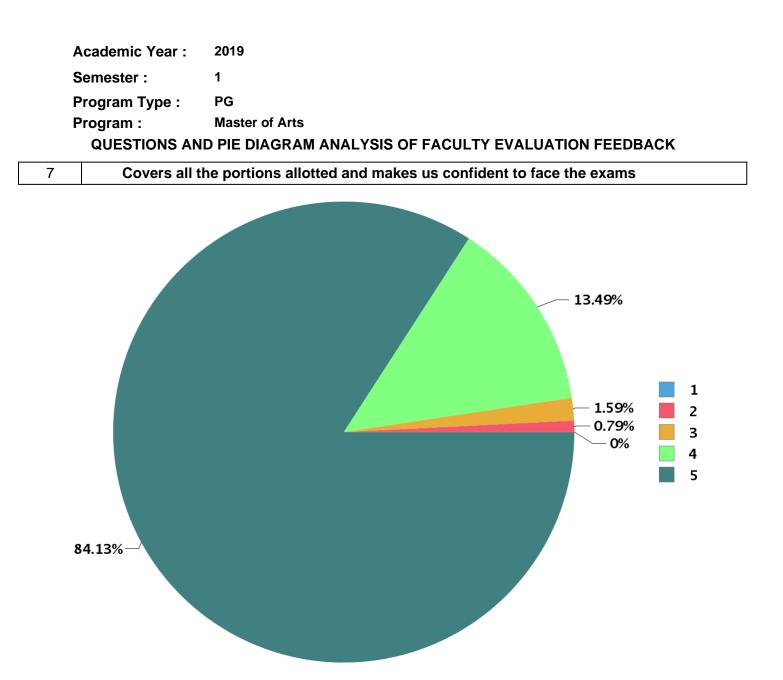

8 Evaluates our test papers and assignments very carefully and explains our marks to us

| Number Rating | Description                | Rating Percentage |
|---------------|----------------------------|-------------------|
| 1             | Strongly disagree          | 0.00              |
| 2             | Disagree                   | 0.79              |
| 3             | Neither agree not disagree | 4.76              |
| 4             | Agree                      | 11.90             |
| 5             | Strongly agree             | 82.54             |

| umber of students participated : 38 |
|-------------------------------------|
|-------------------------------------|

| Number Rating | Description                | Rating Percentage |
|---------------|----------------------------|-------------------|
| 1             | Strongly disagree          | 0.00              |
| 2             | Disagree                   | 0.40              |
| 3             | Neither agree not disagree | 3.97              |
| 4             | Agree                      | 11.11             |
| 5             | Strongly agree             | 84.52             |