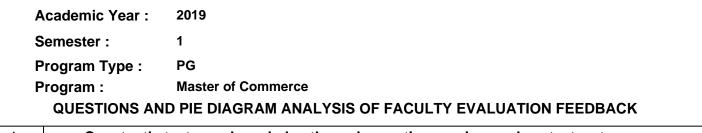

| Total number of students participated | : 21 |
|---------------------------------------|------|
|---------------------------------------|------|

| Academic Year : | 2019                                                  |
|-----------------|-------------------------------------------------------|
| Semester :      | 1                                                     |
| Program Type :  | PG                                                    |
| Program :       | Master of Commerce                                    |
| QUESTIONS AN    | D PIE DIAGRAM ANALYSIS OF FACULTY EVALUATION FEEDBACK |

| Number Rating | Description                | Rating Percentage |
|---------------|----------------------------|-------------------|
| 1             | Strongly disagree          | 0.00              |
| 2             | Disagree                   | 0.95              |
| 3             | Neither agree not disagree | 6.67              |
| 4             | Agree                      | 13.33             |
| 5             | Strongly agree             | 79.05             |
| 5             | Strongly agree             | 79.05             |