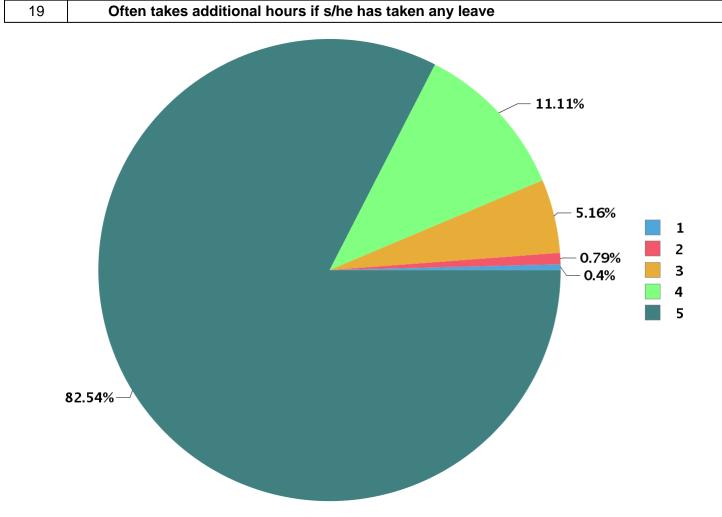

8 Evaluates our test papers and assignments very carefully and explains our marks to us

| Number Rating | Description                | Rating Percentage |
|---------------|----------------------------|-------------------|
| 1             | Strongly disagree          | 0.00              |
| 2             | Disagree                   | 0.79              |
| 3             | Neither agree not disagree | 4.76              |
| 4             | Agree                      | 11.90             |
| 5             | Strongly agree             | 82.54             |