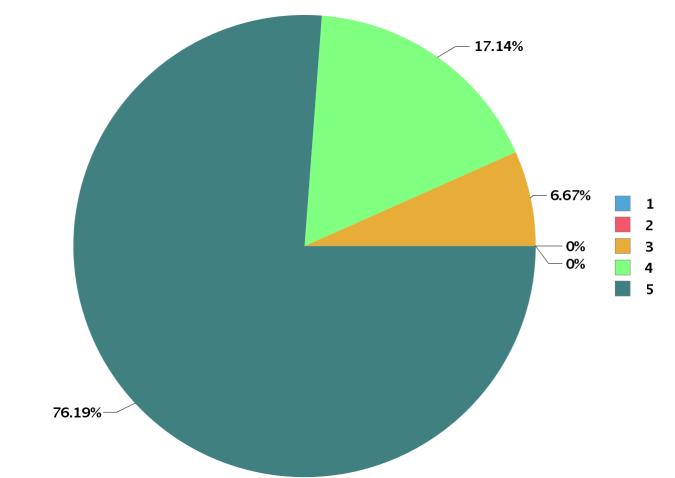

|  |  | Total number of students participated : | 21 |
|--|--|-----------------------------------------|----|
|--|--|-----------------------------------------|----|

| Description                | Rating Percentage                                                    |
|----------------------------|----------------------------------------------------------------------|
| Strongly disagree          | 0.00                                                                 |
| Disagree                   | 0.00                                                                 |
| Neither agree not disagree | 6.67                                                                 |
| Agree                      | 17.14                                                                |
| Strongly agree             | 76.19                                                                |
| •                          | Strongly disagree<br>Disagree<br>Neither agree not disagree<br>Agree |

| Total number of students participated : | 21 |  |
|-----------------------------------------|----|--|
|-----------------------------------------|----|--|

| Number Rating | Description                | Rating Percentage |
|---------------|----------------------------|-------------------|
| 1             | Strongly disagree          | 0.00              |
| 2             | Disagree                   | 0.95              |
| 3             | Neither agree not disagree | 5.71              |
| 4             | Agree                      | 18.10             |
| 5             | Strongly agree             | 75.24             |