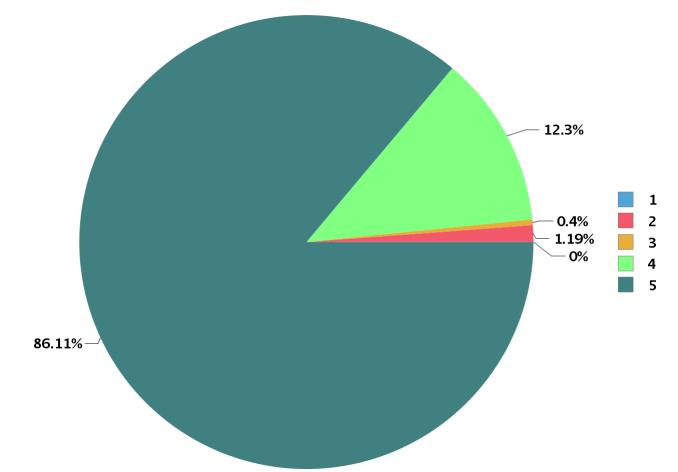

|--|

| Number Rating | Description                | Rating Percentage |
|---------------|----------------------------|-------------------|
| 1             | Strongly disagree          | 0.40              |
| 2             | Disagree                   | 0.79              |
| 3             | Neither agree not disagree | 3.17              |
| 4             | Agree                      | 9.92              |
| 5             | Strongly agree             | 85.71             |

| Total number of students participated | : 38 |
|---------------------------------------|------|
|---------------------------------------|------|

| Academic Year : | 2019                                                  |
|-----------------|-------------------------------------------------------|
| Semester :      | 1                                                     |
| Program Type :  | PG                                                    |
| Program :       | Master of Arts                                        |
| QUESTIONS AN    | D PIE DIAGRAM ANALYSIS OF FACULTY EVALUATION FEEDBACK |