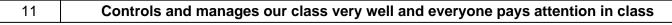

| Number Rating | Description                | Rating Percentage |
|---------------|----------------------------|-------------------|
| 1             | Strongly disagree          | 0.40              |
| 2             | Disagree                   | 1.01              |
| 3             | Neither agree not disagree | 7.65              |
| 4             | Agree                      | 19.32             |
| 5             | Strongly agree             | 71.63             |

| Total number of students participated | : 65 |
|---------------------------------------|------|
|---------------------------------------|------|

| Number Rating | Description                | Rating Percentage |
|---------------|----------------------------|-------------------|
| 1             | Strongly disagree          | 0.20              |
| 2             | Disagree                   | 0.80              |
| 3             | Neither agree not disagree | 6.24              |
| 4             | Agree                      | 19.72             |
| 5             | Strongly agree             | 73.04             |