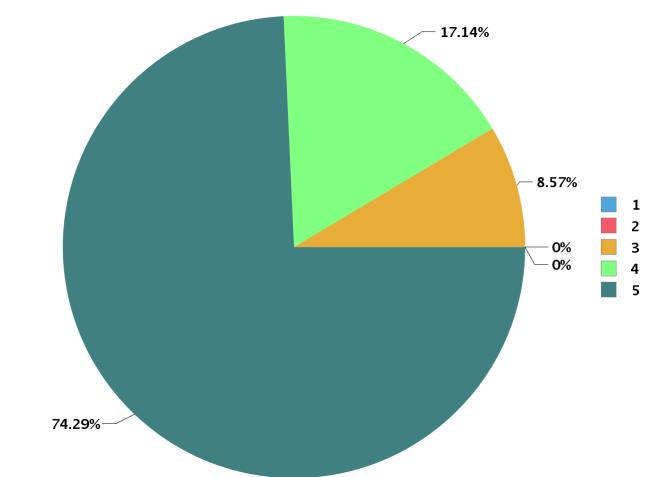

| Total number of students participated : |
|-----------------------------------------|
|-----------------------------------------|

| Number Rating | Description                | Rating Percentage |
|---------------|----------------------------|-------------------|
| 1             | Strongly disagree          | 0.00              |
| 2             | Disagree                   | 0.00              |
| 3             | Neither agree not disagree | 8.57              |
| 4             | Agree                      | 18.10             |
| 5             | Strongly agree             | 73.33             |