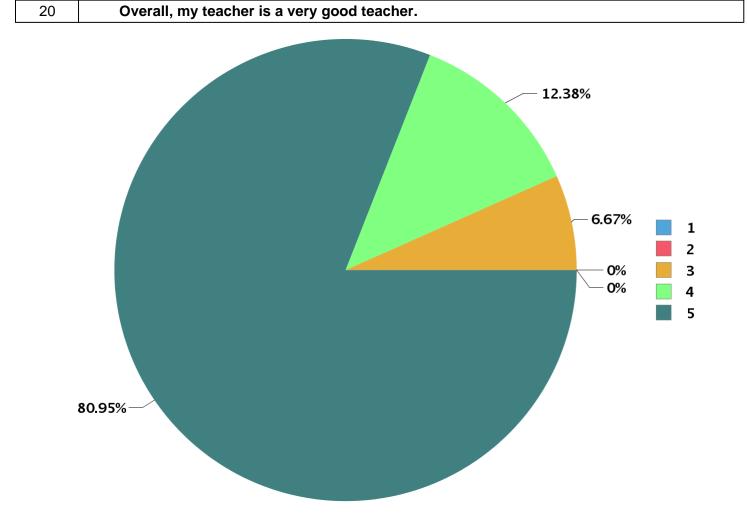

| Total number of students participated : 2 |
|-------------------------------------------|
|-------------------------------------------|

| Number Rating | Description                | Rating Percentage |
|---------------|----------------------------|-------------------|
| 1             | Strongly disagree          | 0.00              |
| 2             | Disagree                   | 0.00              |
| 3             | Neither agree not disagree | 6.67              |
| 4             | Agree                      | 12.38             |
| 5             | Strongly agree             | 80.95             |

| Total number of students participated : 21 |
|--------------------------------------------|
|--------------------------------------------|