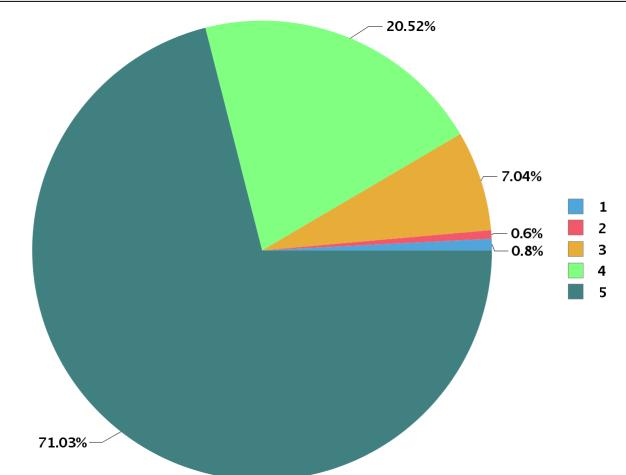

| Number Rating | Description                | Rating Percentage |
|---------------|----------------------------|-------------------|
| 1             | Strongly disagree          | 0.80              |
| 2             | Disagree                   | 0.60              |
| 3             | Neither agree not disagree | 7.04              |
| 4             | Agree                      | 20.52             |
| 5             | Strongly agree             | 71.03             |

| Total number of students participated | : 65 |  |
|---------------------------------------|------|--|
|---------------------------------------|------|--|

| Number Rating | Description                | Rating Percentage |
|---------------|----------------------------|-------------------|
| 1             | Strongly disagree          | 0.60              |
| 2             | Disagree                   | 0.80              |
| 3             | Neither agree not disagree | 8.65              |
| 4             | Agree                      | 19.32             |
| 5             | Strongly agree             | 70.62             |