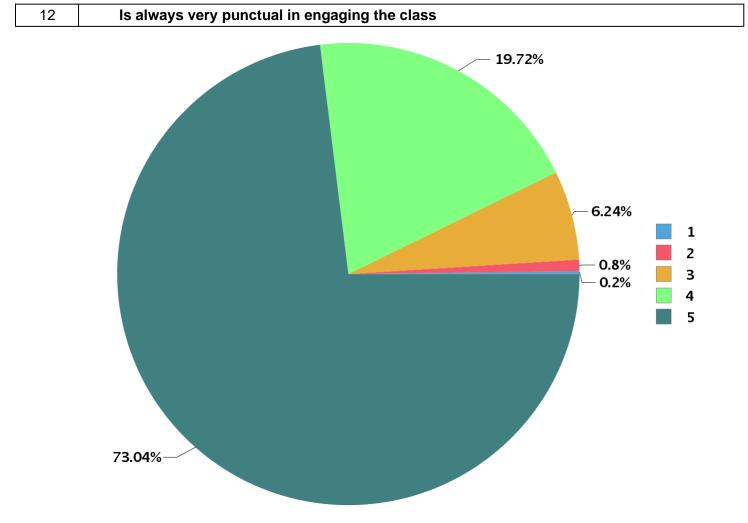

| Total number of students participated : | 65 |
|-----------------------------------------|----|
|-----------------------------------------|----|

| Number Rating | Description                | Rating Percentage |
|---------------|----------------------------|-------------------|
| 1             | Strongly disagree          | 0.20              |
| 2             | Disagree                   | 0.80              |
| 3             | Neither agree not disagree | 4.63              |
| 4             | Agree                      | 18.51             |
| 5             | Strongly agree             | 75.86             |

| Total number of students participated : | 65 |
|-----------------------------------------|----|
|-----------------------------------------|----|

5

68.41%

| Number Rating | Description                | Rating Percentage |
|---------------|----------------------------|-------------------|
| 1             | Strongly disagree          | 0.40              |
| 2             | Disagree                   | 0.80              |
| 3             | Neither agree not disagree | 9.46              |
| 4             | Agree                      | 20.93             |
| 5             | Strongly agree             | 68.41             |