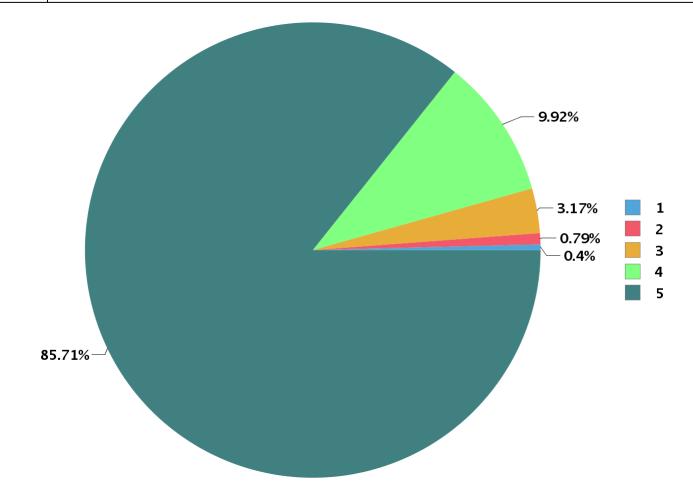

| Number Rating | Description                | Rating Percentage |
|---------------|----------------------------|-------------------|
| 1             | Strongly disagree          | 0.00              |
| 2             | Disagree                   | 0.40              |
| 3             | Neither agree not disagree | 0.79              |
| 4             | Agree                      | 11.90             |
| 5             | Strongly agree             | 86.90             |