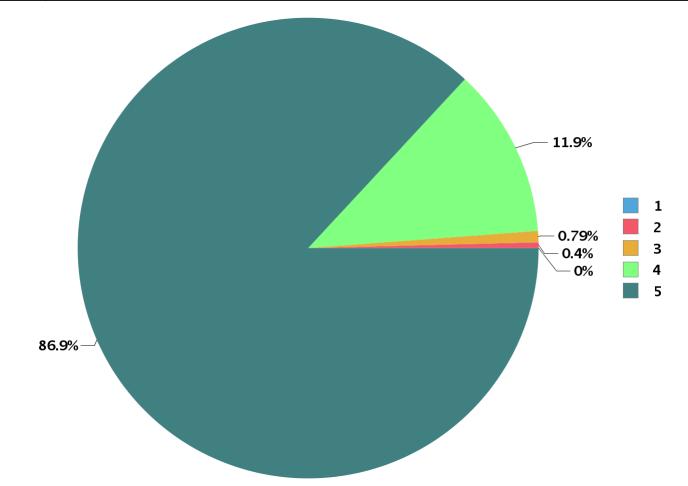

| Number Rating | Description                | Rating Percentage |
|---------------|----------------------------|-------------------|
| 1             | Strongly disagree          | 0.00              |
| 2             | Disagree                   | 0.40              |
| 3             | Neither agree not disagree | 0.79              |
| 4             | Agree                      | 11.90             |
| 5             | Strongly agree             | 86.90             |