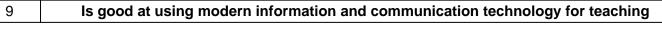

| umber of students participated : 38 |
|-------------------------------------|
|-------------------------------------|

| Number Rating | Description                | Rating Percentage |
|---------------|----------------------------|-------------------|
| 1             | Strongly disagree          | 0.00              |
| 2             | Disagree                   | 0.40              |
| 3             | Neither agree not disagree | 3.97              |
| 4             | Agree                      | 11.11             |
| 5             | Strongly agree             | 84.52             |