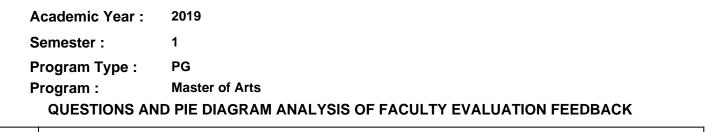

| Total number of students participated | : 38 |
|---------------------------------------|------|
|---------------------------------------|------|

| Academic Year : | 2019                                                  |
|-----------------|-------------------------------------------------------|
| Semester :      | 1                                                     |
| Program Type :  | PG                                                    |
| Program :       | Master of Arts                                        |
| QUESTIONS AN    | D PIE DIAGRAM ANALYSIS OF FACULTY EVALUATION FEEDBACK |

| Number Rating | Description                | Rating Percentage |
|---------------|----------------------------|-------------------|
| 1             | Strongly disagree          | 0.00              |
| 2             | Disagree                   | 0.40              |
| 3             | Neither agree not disagree | 0.79              |
| 4             | Agree                      | 11.90             |
| 5             | Strongly agree             | 86.90             |