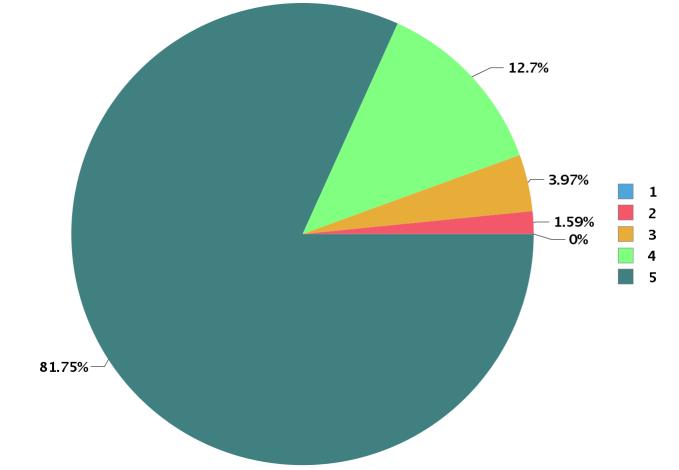

| Total number of students participated : 38 |
|--------------------------------------------|
|--------------------------------------------|

| Number Rating | Description                | Rating Percentage |
|---------------|----------------------------|-------------------|
| 1             | Strongly disagree          | 0.00              |
| 2             | Disagree                   | 1.59              |
| 3             | Neither agree not disagree | 3.97              |
| 4             | Agree                      | 12.70             |
| 5             | Strongly agree             | 81.75             |