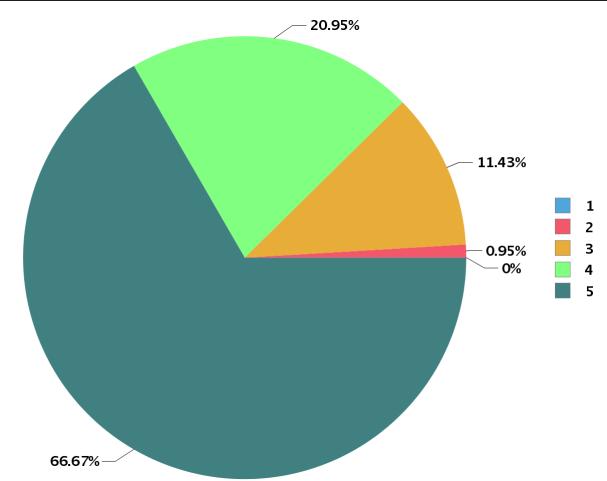

|--|

| Number Rating | Description                | Rating Percentage |
|---------------|----------------------------|-------------------|
| 1             | Strongly disagree          | 0.00              |
| 2             | Disagree                   | 0.00              |
| 3             | Neither agree not disagree | 16.19             |
| 4             | Agree                      | 20.95             |
| 5             | Strongly agree             | 62.86             |