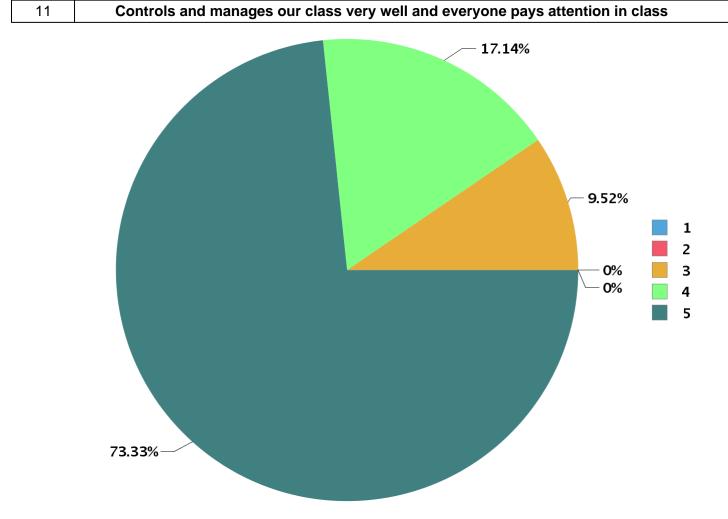

| Total number of students participated : |
|-----------------------------------------|
|-----------------------------------------|

| Number Rating | Description                | Rating Percentage |
|---------------|----------------------------|-------------------|
| 1             | Strongly disagree          | 0.00              |
| 2             | Disagree                   | 0.00              |
| 3             | Neither agree not disagree | 8.57              |
| 4             | Agree                      | 18.10             |
| 5             | Strongly agree             | 73.33             |

| l otal number of students participated : 21 |
|---------------------------------------------|
|---------------------------------------------|

| Number Rating | Description                | Rating Percentage |
|---------------|----------------------------|-------------------|
| 1             | Strongly disagree          | 0.00              |
| 2             | Disagree                   | 0.95              |
| 3             | Neither agree not disagree | 14.29             |
| 4             | Agree                      | 21.90             |
| 5             | Strongly agree             | 62.86             |

| Total number of students participated | : 21 |
|---------------------------------------|------|
|---------------------------------------|------|

| Academic Year : | 2019                                                  |
|-----------------|-------------------------------------------------------|
| Semester :      | 1                                                     |
| Program Type :  | PG                                                    |
| Program :       | Master of Commerce                                    |
| QUESTIONS AN    | D PIE DIAGRAM ANALYSIS OF FACULTY EVALUATION FEEDBACK |