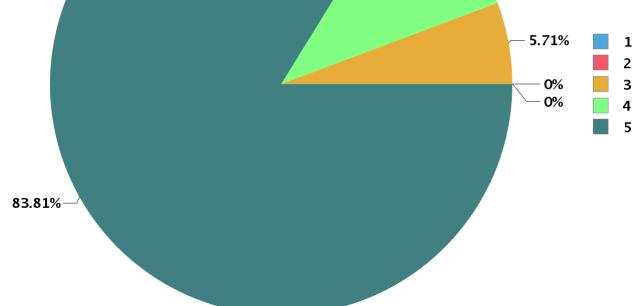

| Total number of students participated : | 21 |  |
|-----------------------------------------|----|--|
|-----------------------------------------|----|--|

| Number Rating | Description                | Rating Percentage |
|---------------|----------------------------|-------------------|
| 1             | Strongly disagree          | 0.00              |
| 2             | Disagree                   | 0.00              |
| 3             | Neither agree not disagree | 5.71              |
| 4             | Agree                      | 10.48             |
| 5             | Strongly agree             | 83.81             |

|  |  | Total number of students participated : | 21 |
|--|--|-----------------------------------------|----|
|--|--|-----------------------------------------|----|

| Description                | Rating Percentage                                                    |
|----------------------------|----------------------------------------------------------------------|
| Strongly disagree          | 0.00                                                                 |
| Disagree                   | 0.00                                                                 |
| Neither agree not disagree | 6.67                                                                 |
| Agree                      | 17.14                                                                |
| Strongly agree             | 76.19                                                                |
| •                          | Strongly disagree<br>Disagree<br>Neither agree not disagree<br>Agree |