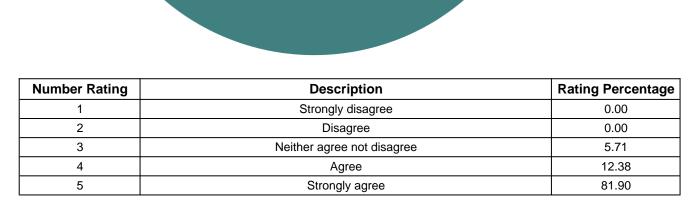

| Total number of students participated : 21 |
|--------------------------------------------|
|--------------------------------------------|