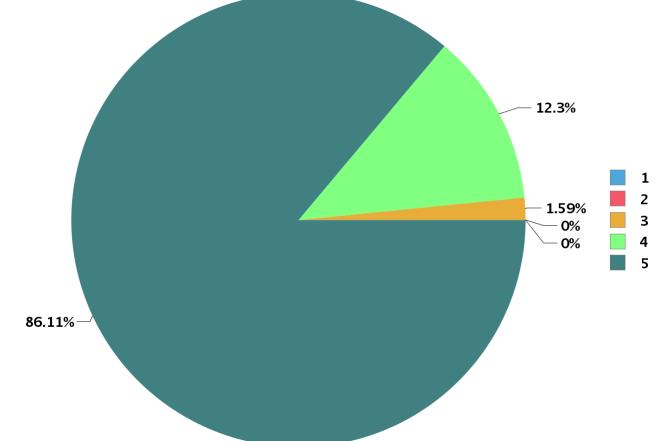

Total number of students participated : 38

| Number Rating | Description                | Rating Percentage |
|---------------|----------------------------|-------------------|
| 1             | Strongly disagree          | 0.00              |
| 2             | Disagree                   | 1.19              |
| 3             | Neither agree not disagree | 0.40              |
| 4             | Agree                      | 12.30             |
| 5             | Strongly agree             | 86.11             |

| Total number of students participated : 38 |
|--------------------------------------------|
|--------------------------------------------|

| Number Rating | Description                | Rating Percentage |
|---------------|----------------------------|-------------------|
| 1             | Strongly disagree          | 0.00              |
| 2             | Disagree                   | 1.19              |
| 3             | Neither agree not disagree | 0.40              |
| 4             | Agree                      | 12.30             |
| 5             | Strongly agree             | 86.11             |