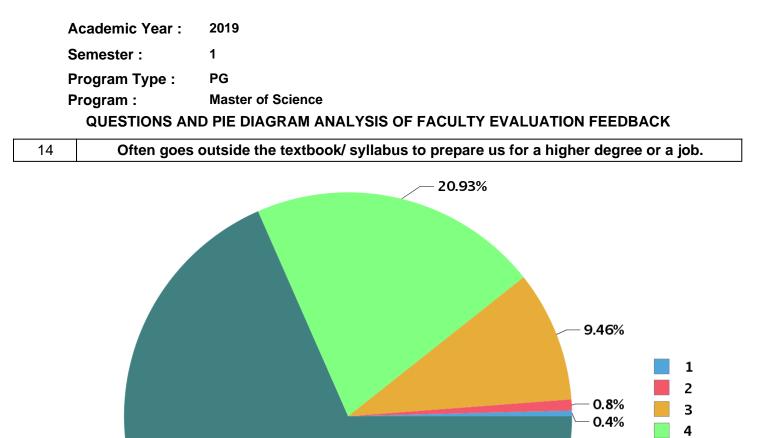

| Total number of students participated : | 65 |
|-----------------------------------------|----|
|-----------------------------------------|----|

5

68.41%

| Number Rating | Description                | Rating Percentage |
|---------------|----------------------------|-------------------|
| 1             | Strongly disagree          | 0.40              |
| 2             | Disagree                   | 0.80              |
| 3             | Neither agree not disagree | 9.46              |
| 4             | Agree                      | 20.93             |
| 5             | Strongly agree             | 68.41             |

| Total number of students participated : | 65 |  |
|-----------------------------------------|----|--|
|-----------------------------------------|----|--|

| Number Rating | Description                | Rating Percentage |
|---------------|----------------------------|-------------------|
| 1             | Strongly disagree          | 0.80              |
| 2             | Disagree                   | 1.61              |
| 3             | Neither agree not disagree | 7.04              |
| 4             | Agree                      | 22.33             |
| 5             | Strongly agree             | 68.21             |