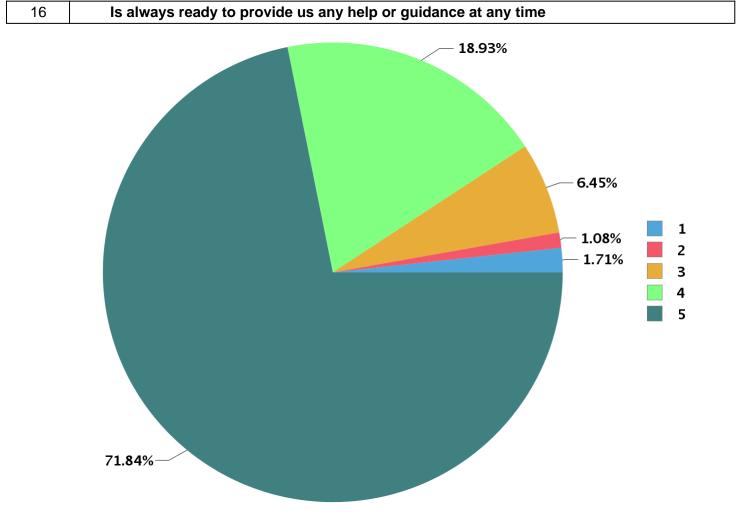

| Total number of students participated | : 269 |
|---------------------------------------|-------|
|---------------------------------------|-------|

| Number Rating | Description                | Rating Percentage |
|---------------|----------------------------|-------------------|
| 1             | Strongly disagree          | 1.96              |
| 2             | Disagree                   | 2.16              |
| 3             | Neither agree not disagree | 9.57              |
| 4             | Agree                      | 17.97             |
| 5             | Strongly agree             | 68.34             |

| I otal number of students participated : 269 |
|----------------------------------------------|
|----------------------------------------------|

| Number Rating | Description                | Rating Percentage |
|---------------|----------------------------|-------------------|
| 1             | Strongly disagree          | 1.71              |
| 2             | Disagree                   | 1.08              |
| 3             | Neither agree not disagree | 6.45              |
| 4             | Agree                      | 18.93             |
| 5             | Strongly agree             | 71.84             |