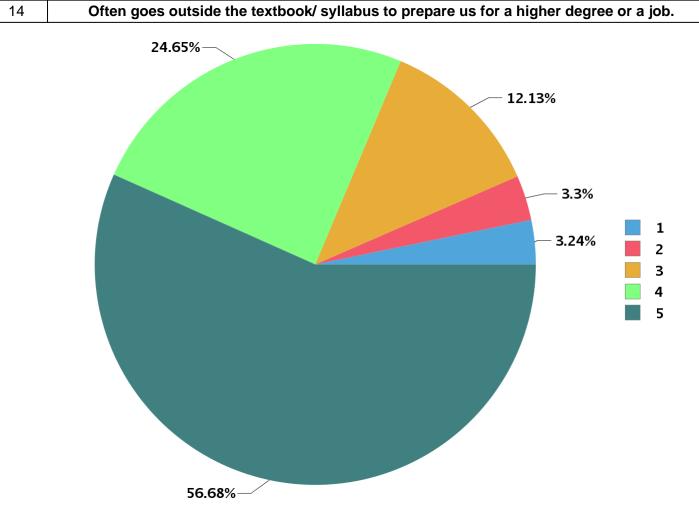

| Total number of students participated : 203 |
|---------------------------------------------|
|---------------------------------------------|

| Number Rating | Description                | Rating Percentage |
|---------------|----------------------------|-------------------|
| 1             | Strongly disagree          | 3.24              |
| 2             | Disagree                   | 3.30              |
| 3             | Neither agree not disagree | 12.13             |
| 4             | Agree                      | 24.65             |
| 5             | Strongly agree             | 56.68             |

| Total number of students participated | 1: 203 |
|---------------------------------------|--------|
|---------------------------------------|--------|

| Academic Year : | 2019                                                  |
|-----------------|-------------------------------------------------------|
| Semester :      | 1                                                     |
| Program Type :  | UG                                                    |
| Program :       | Bachelor of Commerce                                  |
| QUESTIONS AN    | D PIE DIAGRAM ANALYSIS OF FACULTY EVALUATION FEEDBACK |