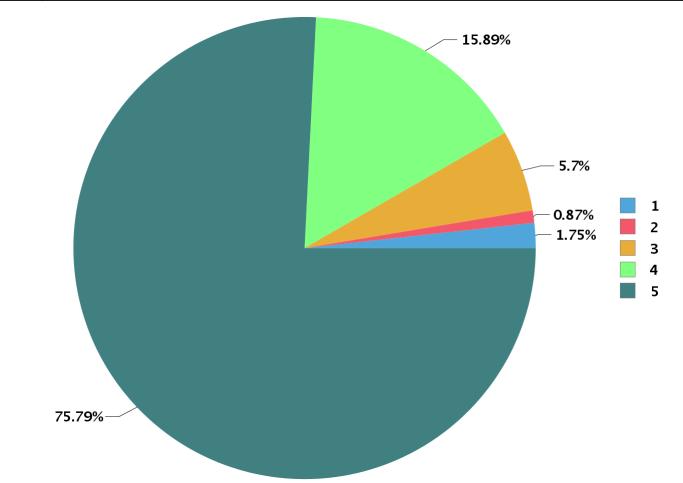

| Total number of students participated : | 269 |
|-----------------------------------------|-----|
|-----------------------------------------|-----|

| Number Rating | Description                | Rating Percentage |
|---------------|----------------------------|-------------------|
| 1             | Strongly disagree          | 1.75              |
| 2             | Disagree                   | 0.87              |
| 3             | Neither agree not disagree | 5.70              |
| 4             | Agree                      | 15.89             |
| 5             | Strongly agree             | 75.79             |

| Total number of students participated | : 319 |
|---------------------------------------|-------|
|---------------------------------------|-------|

13 Treats all students equally and has no partiality towards any student or group.