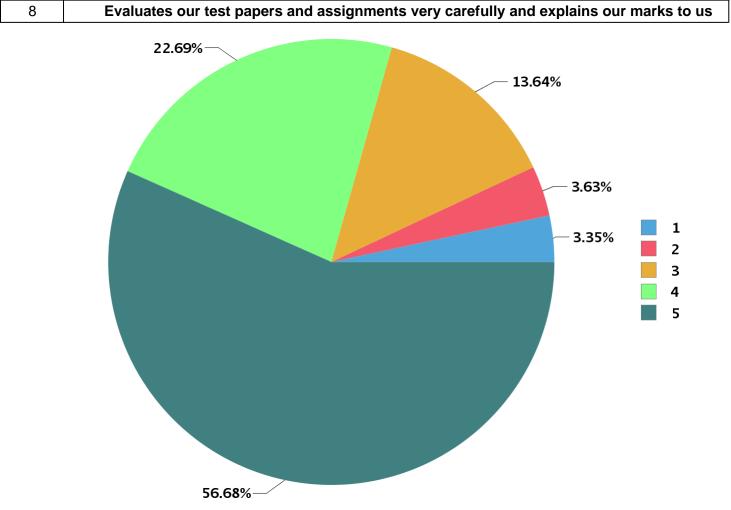

| Total number of students participated : 203 |
|---------------------------------------------|
|---------------------------------------------|

| Number Rating | Description                | Rating Percentage |
|---------------|----------------------------|-------------------|
| 1             | Strongly disagree          | 3.35              |
| 2             | Disagree                   | 3.63              |
| 3             | Neither agree not disagree | 13.64             |
| 4             | Agree                      | 22.69             |
| 5             | Strongly agree             | 56.68             |