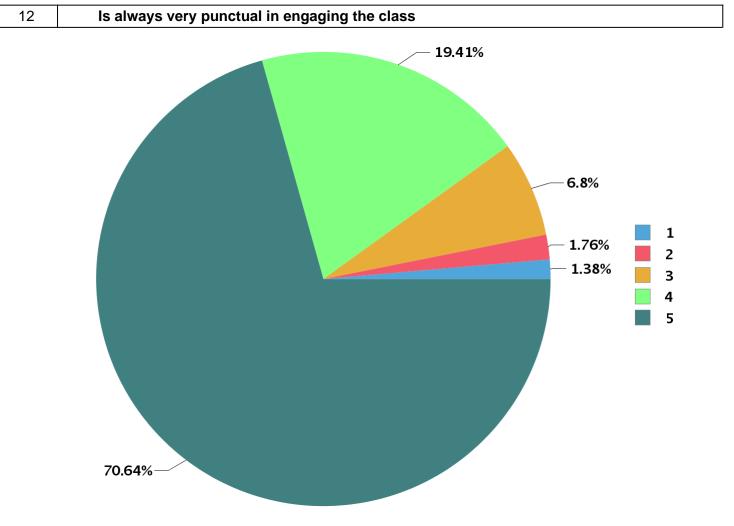

| Number Rating | Description                | Rating Percentage |
|---------------|----------------------------|-------------------|
| 1             | Strongly disagree          | 1.38              |
| 2             | Disagree                   | 1.76              |
| 3             | Neither agree not disagree | 6.80              |
| 4             | Agree                      | 19.40             |
| 5             | Strongly agree             | 70.59             |