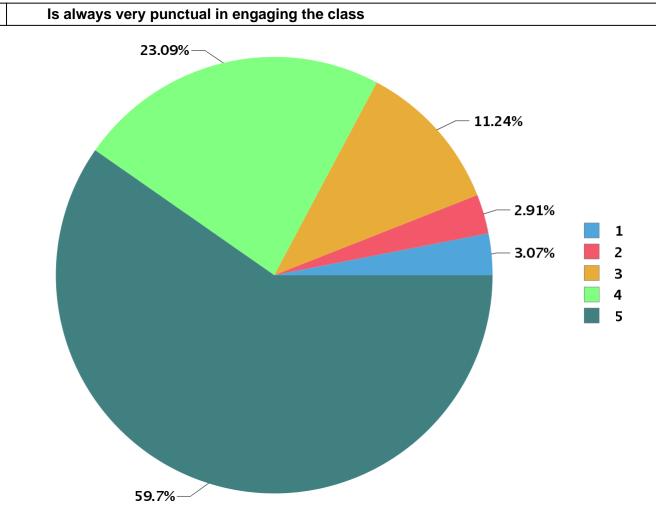

| Total number of students participated : 203 |
|---------------------------------------------|
|---------------------------------------------|

| Academic Year : | 2019                                                  |
|-----------------|-------------------------------------------------------|
| Semester :      | 1                                                     |
| Program Type :  | UG                                                    |
| Program :       | Bachelor of Commerce                                  |
| QUESTIONS AN    | D PIE DIAGRAM ANALYSIS OF FACULTY EVALUATION FEEDBACK |

| Number Rating | Description                | Rating Percentage |
|---------------|----------------------------|-------------------|
| 1             | Strongly disagree          | 3.07              |
| 2             | Disagree                   | 2.91              |
| 3             | Neither agree not disagree | 11.24             |
| 4             | Agree                      | 23.09             |
| 5             | Strongly agree             | 59.70             |