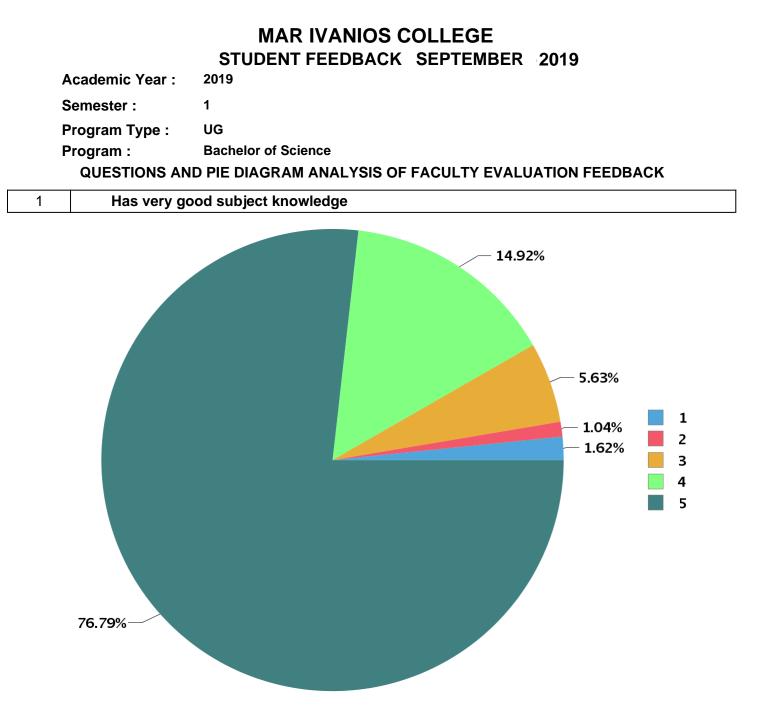

|  |  | Total number of students participated : | 319 |
|--|--|-----------------------------------------|-----|
|--|--|-----------------------------------------|-----|

| Academic Year :                                                   | 2019                |  |
|-------------------------------------------------------------------|---------------------|--|
| Semester :                                                        | 1                   |  |
| Program Type :                                                    | UG                  |  |
| Program :                                                         | Bachelor of Science |  |
| QUESTIONS AND PIE DIAGRAM ANALYSIS OF FACULTY EVALUATION FEEDBACK |                     |  |