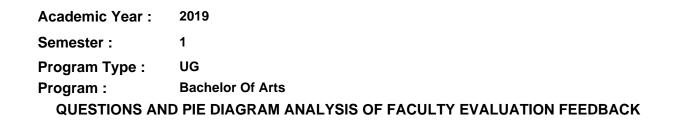

| Total number of students participated | : 269 |
|---------------------------------------|-------|
|---------------------------------------|-------|

| Academic Year : | 2019                                                  |
|-----------------|-------------------------------------------------------|
| Semester :      | 1                                                     |
| Program Type :  | UG                                                    |
| Program :       | Bachelor Of Arts                                      |
| QUESTIONS AN    | D PIE DIAGRAM ANALYSIS OF FACULTY EVALUATION FEEDBACK |

|--|

| Number Rating | Description                | Rating Percentage |
|---------------|----------------------------|-------------------|
| 1             | Strongly disagree          | 1.79              |
| 2             | Disagree                   | 1.25              |
| 3             | Neither agree not disagree | 5.57              |
| 4             | Agree                      | 17.18             |
| 5             | Strongly agree             | 74.21             |