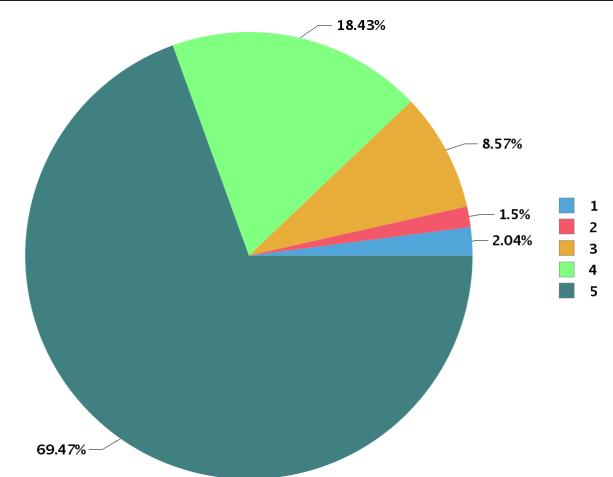

| Total number of students participated : 269 |
|---------------------------------------------|
|---------------------------------------------|

| Number Rating | Description                | Rating Percentage |
|---------------|----------------------------|-------------------|
| 1             | Strongly disagree          | 2.04              |
| 2             | Disagree                   | 1.50              |
| 3             | Neither agree not disagree | 8.57              |
| 4             | Agree                      | 18.43             |
| 5             | Strongly agree             | 69.47             |