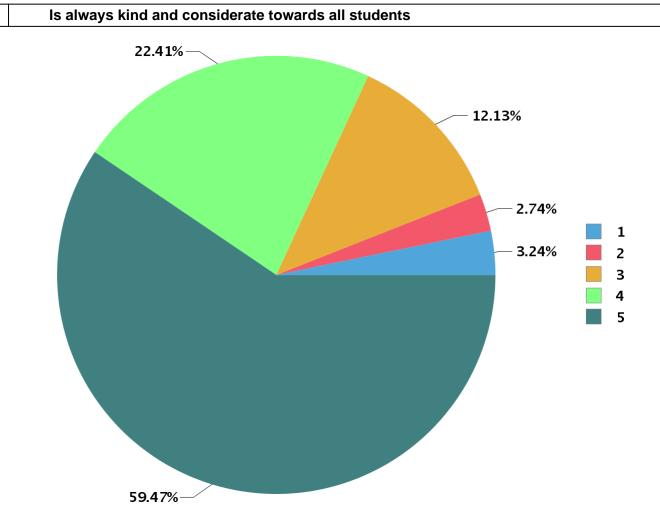

| Total number of students participated | 1: 203 |
|---------------------------------------|--------|
|---------------------------------------|--------|

| Academic Year :                                                   | 2019                 |  |
|-------------------------------------------------------------------|----------------------|--|
| Semester :                                                        | 1                    |  |
| Program Type :                                                    | UG                   |  |
| Program :                                                         | Bachelor of Commerce |  |
| QUESTIONS AND PIE DIAGRAM ANALYSIS OF FACULTY EVALUATION FEEDBACK |                      |  |

| Number Rating | Description                | Rating Percentage |
|---------------|----------------------------|-------------------|
| 1             | Strongly disagree          | 3.24              |
| 2             | Disagree                   | 2.74              |
| 3             | Neither agree not disagree | 12.13             |
| 4             | Agree                      | 22.41             |
| 5             | Strongly agree             | 59.47             |

|  | Total number of students participated : | 203 |
|--|-----------------------------------------|-----|
|--|-----------------------------------------|-----|

| Academic Year : | 2019                                                   |
|-----------------|--------------------------------------------------------|
| Semester :      | 1                                                      |
| Program Type :  | UG                                                     |
| Program :       | Bachelor of Commerce                                   |
| QUESTIONS AN    | ID PIE DIAGRAM ANALYSIS OF FACULTY EVALUATION FEEDBACK |
|                 |                                                        |