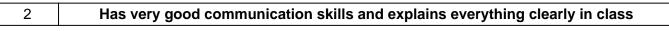

| Number Rating | Description                | Rating Percentage |
|---------------|----------------------------|-------------------|
| 1             | Strongly disagree          | 1.66              |
| 2             | Disagree                   | 1.62              |
| 3             | Neither agree not disagree | 5.49              |
| 4             | Agree                      | 17.64             |
| 5             | Strongly agree             | 73.59             |