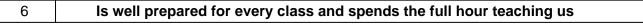

| I otal number of students participated : |
|------------------------------------------|
|------------------------------------------|

| Number Rating | Description                | Rating Percentage |
|---------------|----------------------------|-------------------|
| 1             | Strongly disagree          | 1.75              |
| 2             | Disagree                   | 1.50              |
| 3             | Neither agree not disagree | 5.57              |
| 4             | Agree                      | 17.64             |
| 5             | Strongly agree             | 73.54             |