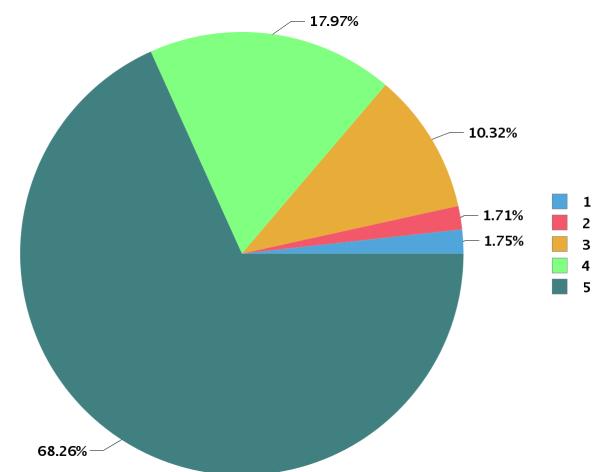

| Total number of students participated : | 269 |
|-----------------------------------------|-----|
|-----------------------------------------|-----|

| Number Rating | Description                | Rating Percentage |
|---------------|----------------------------|-------------------|
| 1             | Strongly disagree          | 1.75              |
| 2             | Disagree                   | 1.71              |
| 3             | Neither agree not disagree | 10.32             |
| 4             | Agree                      | 17.97             |
| 5             | Strongly agree             | 68.26             |