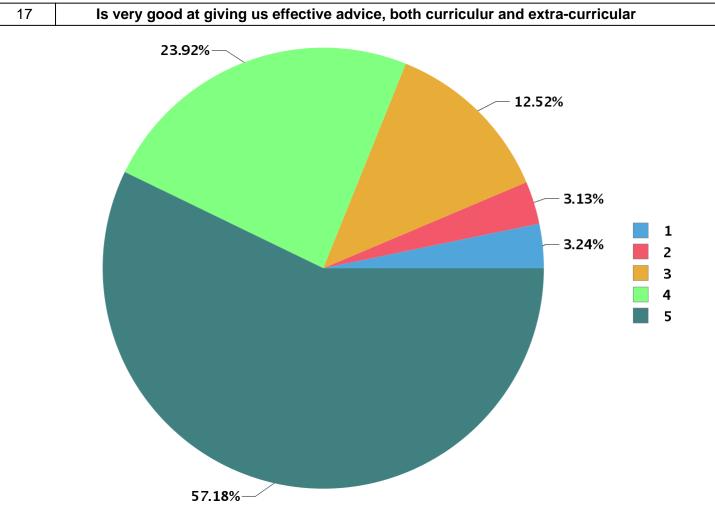

| I otal number of students participated : 203 |
|----------------------------------------------|
|----------------------------------------------|

| Academic Year : | 2019                                                  |
|-----------------|-------------------------------------------------------|
| Semester :      | 1                                                     |
| Program Type :  | UG                                                    |
| Program :       | Bachelor of Commerce                                  |
| QUESTIONS AN    | D PIE DIAGRAM ANALYSIS OF FACULTY EVALUATION FEEDBACK |

| Number Rating | Description                | Rating Percentage |
|---------------|----------------------------|-------------------|
| 1             | Strongly disagree          | 3.24              |
| 2             | Disagree                   | 3.13              |
| 3             | Neither agree not disagree | 12.52             |
| 4             | Agree                      | 23.92             |
| 5             | Strongly agree             | 57.18             |

| Total number of students participated | 1: 203 |
|---------------------------------------|--------|
|---------------------------------------|--------|

| Academic Year :                                                   | 2019                 |  |
|-------------------------------------------------------------------|----------------------|--|
| Semester :                                                        | 1                    |  |
| Program Type :                                                    | UG                   |  |
| Program :                                                         | Bachelor of Commerce |  |
| QUESTIONS AND PIE DIAGRAM ANALYSIS OF FACULTY EVALUATION FEEDBACK |                      |  |