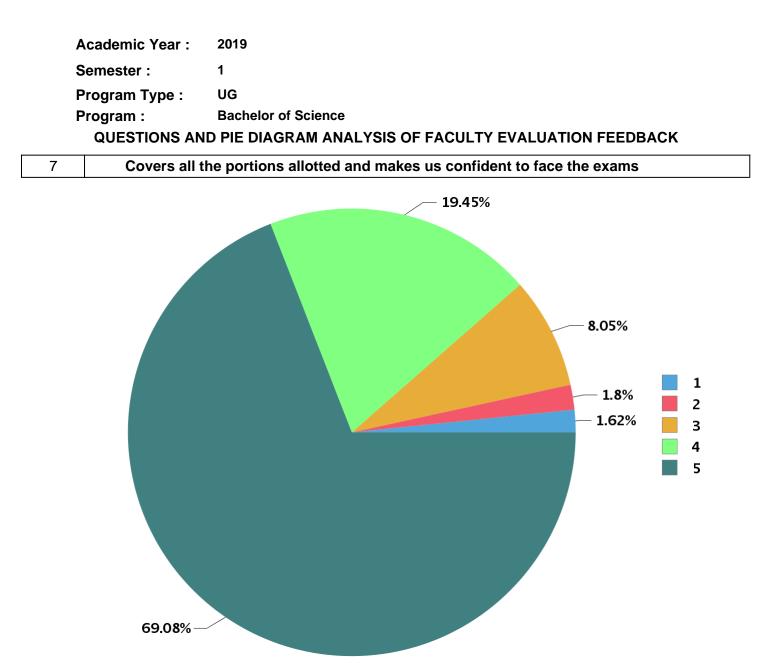

| · · |  | Total number of students participated : | 319 |
|-----|--|-----------------------------------------|-----|
|-----|--|-----------------------------------------|-----|

| Number Rating | Description                | Rating Percentage |
|---------------|----------------------------|-------------------|
| 1             | Strongly disagree          | 1.86              |
| 2             | Disagree                   | 1.93              |
| 3             | Neither agree not disagree | 9.18              |
| 4             | Agree                      | 19.88             |
| 5             | Strongly agree             | 67.07             |

|  | Total number of students participated : | 319 |
|--|-----------------------------------------|-----|
|--|-----------------------------------------|-----|

| Description                | Rating Percentage                                                    |
|----------------------------|----------------------------------------------------------------------|
| Strongly disagree          | 1.38                                                                 |
| Disagree                   | 1.76                                                                 |
| Neither agree not disagree | 7.53                                                                 |
| Agree                      | 19.05                                                                |
| Strongly agree             | 70.21                                                                |
|                            | Strongly disagree<br>Disagree<br>Neither agree not disagree<br>Agree |

|  | Total number of students participated : | 319 |
|--|-----------------------------------------|-----|
|--|-----------------------------------------|-----|

| Number Rating | Description                | Rating Percentage |
|---------------|----------------------------|-------------------|
| 1             | Strongly disagree          | 1.55              |
| 2             | Disagree                   | 2.14              |
| 3             | Neither agree not disagree | 7.63              |
| 4             | Agree                      | 20.12             |
| 5             | Strongly agree             | 68.48             |