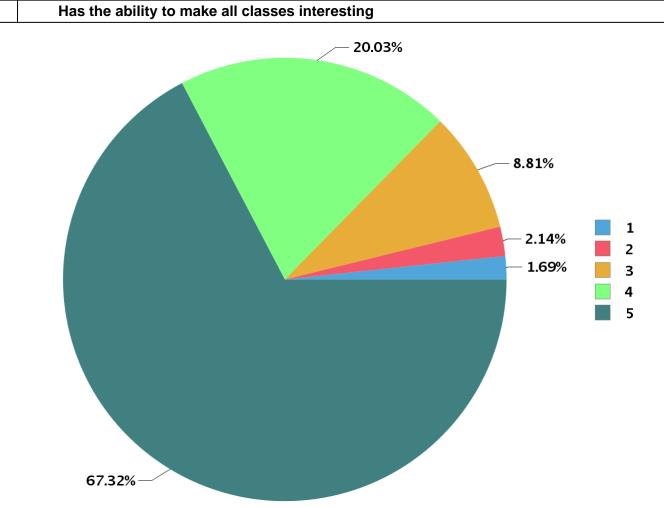

| Total number of students participated : 319 |
|---------------------------------------------|
|---------------------------------------------|

| Number Rating | Description                | Rating Percentage |
|---------------|----------------------------|-------------------|
| 1             | Strongly disagree          | 1.69              |
| 2             | Disagree                   | 2.14              |
| 3             | Neither agree not disagree | 8.80              |
| 4             | Agree                      | 20.02             |
| 5             | Strongly agree             | 67.28             |

|  |  | Total number of students participated : | 319 |
|--|--|-----------------------------------------|-----|
|--|--|-----------------------------------------|-----|

| Academic Year :                                                   | 2019                |  |
|-------------------------------------------------------------------|---------------------|--|
| Semester :                                                        | 1                   |  |
| Program Type :                                                    | UG                  |  |
| Program :                                                         | Bachelor of Science |  |
| QUESTIONS AND PIE DIAGRAM ANALYSIS OF FACULTY EVALUATION FEEDBACK |                     |  |