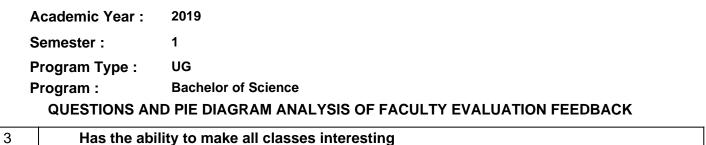

|  |  | Total number of students participated : | 319 |
|--|--|-----------------------------------------|-----|
|--|--|-----------------------------------------|-----|

| Academic Year :                                                   | 2019                |  |
|-------------------------------------------------------------------|---------------------|--|
| Semester :                                                        | 1                   |  |
| Program Type :                                                    | UG                  |  |
| Program :                                                         | Bachelor of Science |  |
| QUESTIONS AND PIE DIAGRAM ANALYSIS OF FACULTY EVALUATION FEEDBACK |                     |  |

4 Constantly tests our knowledge through questions, quizzes, class tests, etc

| Number Rating | Description                | Rating Percentage |
|---------------|----------------------------|-------------------|
| 1             | Strongly disagree          | 1.62              |
| 2             | Disagree                   | 2.66              |
| 3             | Neither agree not disagree | 8.35              |
| 4             | Agree                      | 21.99             |
| 5             | Strongly agree             | 65.31             |