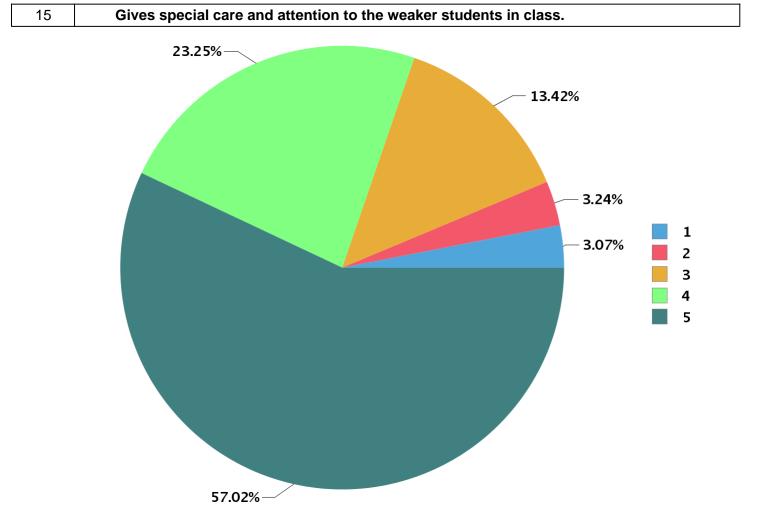

| Total number of students participated | 1: 203 |
|---------------------------------------|--------|
|---------------------------------------|--------|

| Academic Year : | 2019                                                  |
|-----------------|-------------------------------------------------------|
| Semester :      | 1                                                     |
| Program Type :  | UG                                                    |
| Program :       | Bachelor of Commerce                                  |
| QUESTIONS AN    | D PIE DIAGRAM ANALYSIS OF FACULTY EVALUATION FEEDBACK |

| Number Rating | Description                | Rating Percentage |
|---------------|----------------------------|-------------------|
| 1             | Strongly disagree          | 3.07              |
| 2             | Disagree                   | 3.24              |
| 3             | Neither agree not disagree | 13.42             |
| 4             | Agree                      | 23.25             |
| 5             | Strongly agree             | 57.02             |

| Total number of students participated : 203 |
|---------------------------------------------|
|---------------------------------------------|

| Academic Year :                                                   | 2019                 |  |
|-------------------------------------------------------------------|----------------------|--|
| Semester :                                                        | 1                    |  |
| Program Type :                                                    | UG                   |  |
| Program :                                                         | Bachelor of Commerce |  |
| QUESTIONS AND PIE DIAGRAM ANALYSIS OF FACULTY EVALUATION FEEDBACK |                      |  |