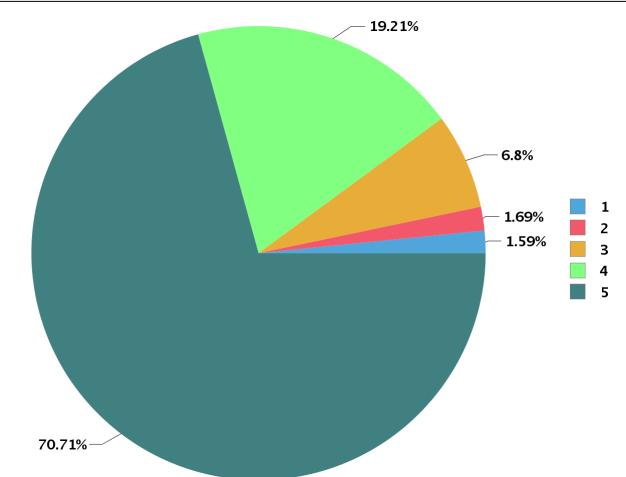

| Number Rating | Description                | Rating Percentage |
|---------------|----------------------------|-------------------|
| 1             | Strongly disagree          | 1.83              |
| 2             | Disagree                   | 1.83              |
| 3             | Neither agree not disagree | 8.11              |
| 4             | Agree                      | 21.44             |
| 5             | Strongly agree             | 66.72             |