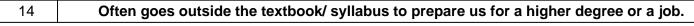

| Total number of students participated | : 269 |
|---------------------------------------|-------|
|---------------------------------------|-------|

| Academic Year : | 2019                                                  |
|-----------------|-------------------------------------------------------|
| Semester :      | 1                                                     |
| Program Type :  | UG                                                    |
| Program :       | Bachelor Of Arts                                      |
| QUESTIONS AN    | D PIE DIAGRAM ANALYSIS OF FACULTY EVALUATION FEEDBACK |

| Number Rating | Description                | Rating Percentage |
|---------------|----------------------------|-------------------|
| 1             | Strongly disagree          | 1.75              |
| 2             | Disagree                   | 0.96              |
| 3             | Neither agree not disagree | 6.61              |
| 4             | Agree                      | 17.85             |
| 5             | Strongly agree             | 72.84             |