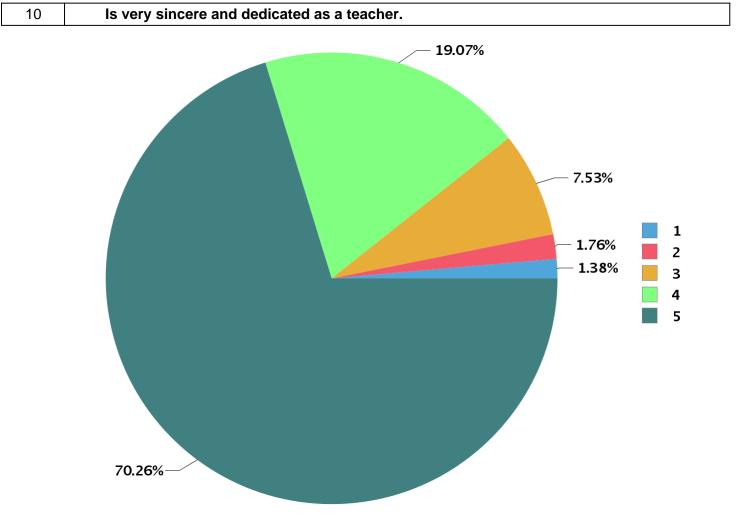

| Number Rating | Description                | Rating Percentage |
|---------------|----------------------------|-------------------|
| 1             | Strongly disagree          | 1.38              |
| 2             | Disagree                   | 1.76              |
| 3             | Neither agree not disagree | 6.80              |
| 4             | Agree                      | 19.40             |
| 5             | Strongly agree             | 70.59             |

| Total number of students participated | : 319 |
|---------------------------------------|-------|
|---------------------------------------|-------|

13 Treats all students equally and has no partiality towards any student or group.