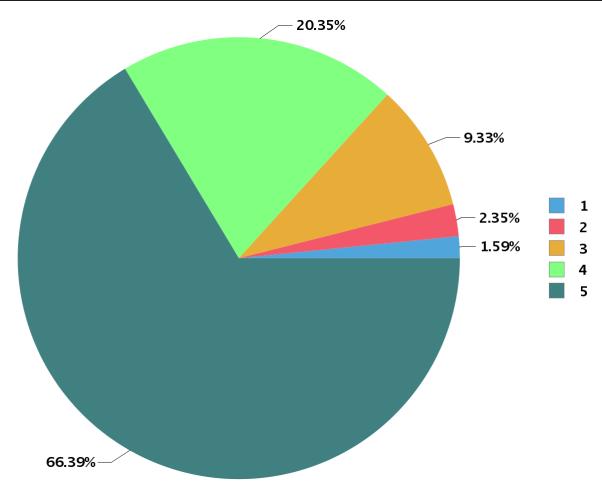

|  | Total number of students participated : | 319 |
|--|-----------------------------------------|-----|
|--|-----------------------------------------|-----|

| Academic Year :                                                   | 2019                |  |
|-------------------------------------------------------------------|---------------------|--|
| Semester :                                                        | 1                   |  |
| Program Type :                                                    | UG                  |  |
| Program :                                                         | Bachelor of Science |  |
| QUESTIONS AND PIE DIAGRAM ANALYSIS OF FACULTY EVALUATION FEEDBACK |                     |  |

| Number Rating | Description                | Rating Percentage |
|---------------|----------------------------|-------------------|
| 1             | Strongly disagree          | 1.59              |
| 2             | Disagree                   | 2.35              |
| 3             | Neither agree not disagree | 9.32              |
| 4             | Agree                      | 20.33             |
| 5             | Strongly agree             | 66.34             |