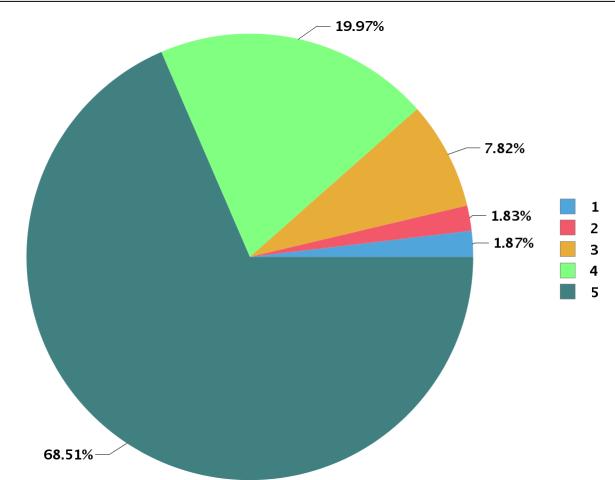

| Total number of students participated . 209 |
|---------------------------------------------|
|---------------------------------------------|

| Number Rating | Description                | Rating Percentage |
|---------------|----------------------------|-------------------|
| 1             | Strongly disagree          | 1.87              |
| 2             | Disagree                   | 1.83              |
| 3             | Neither agree not disagree | 7.82              |
| 4             | Agree                      | 19.97             |
| 5             | Strongly agree             | 68.51             |