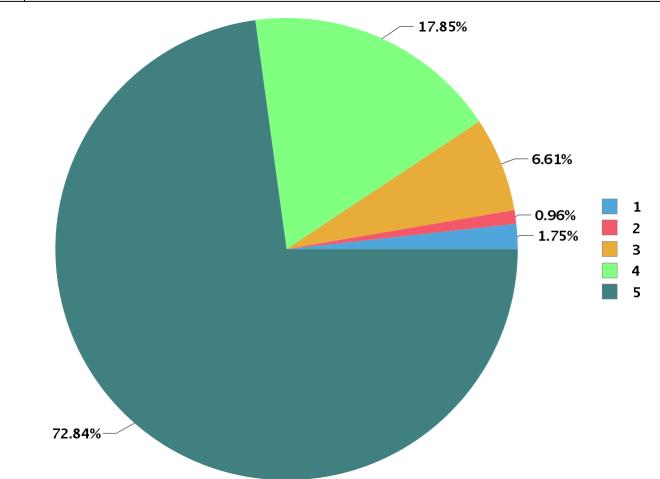

| Total number of students participated | : 269 |
|---------------------------------------|-------|
|---------------------------------------|-------|

| Academic Year : | 2019                                                  |
|-----------------|-------------------------------------------------------|
| Semester :      | 1                                                     |
| Program Type :  | UG                                                    |
| Program :       | Bachelor Of Arts                                      |
| QUESTIONS AN    | D PIE DIAGRAM ANALYSIS OF FACULTY EVALUATION FEEDBACK |

| Number Rating | Description                | Rating Percentage |
|---------------|----------------------------|-------------------|
| 1             | Strongly disagree          | 1.75              |
| 2             | Disagree                   | 0.96              |
| 3             | Neither agree not disagree | 6.61              |
| 4             | Agree                      | 17.85             |
| 5             | Strongly agree             | 72.84             |