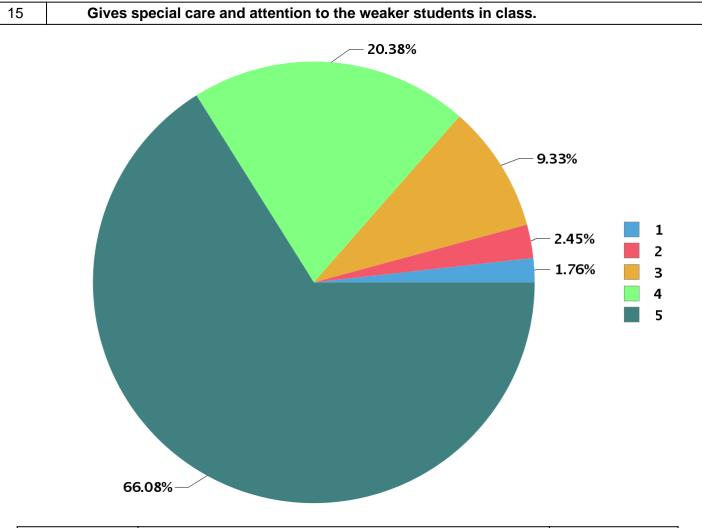

| Total number of students participated : | 269 |
|-----------------------------------------|-----|
|-----------------------------------------|-----|

| Number Rating | Description                | Rating Percentage |
|---------------|----------------------------|-------------------|
| 1             | Strongly disagree          | 1.75              |
| 2             | Disagree                   | 1.71              |
| 3             | Neither agree not disagree | 10.32             |
| 4             | Agree                      | 17.97             |
| 5             | Strongly agree             | 68.26             |