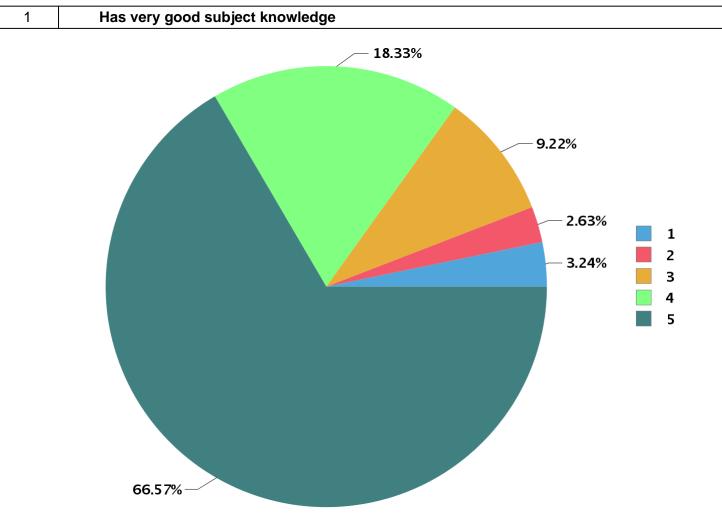

| Number Rating | Description                | Rating Percentage |
|---------------|----------------------------|-------------------|
| 1             | Strongly disagree          | 1.38              |
| 2             | Disagree                   | 1.76              |
| 3             | Neither agree not disagree | 6.80              |
| 4             | Agree                      | 19.40             |
| 5             | Strongly agree             | 70.59             |