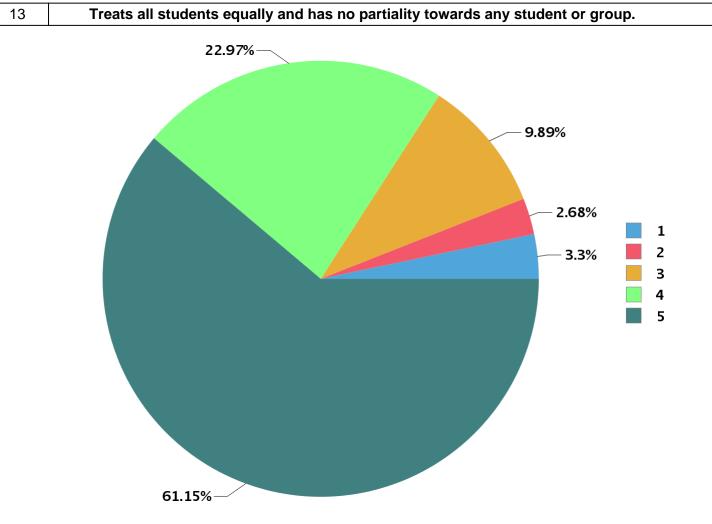

| Total number of students participated : 203 |
|---------------------------------------------|
|---------------------------------------------|

| Academic Year : | 2019                                                  |
|-----------------|-------------------------------------------------------|
| Semester :      | 1                                                     |
| Program Type :  | UG                                                    |
| Program :       | Bachelor of Commerce                                  |
| QUESTIONS AN    | D PIE DIAGRAM ANALYSIS OF FACULTY EVALUATION FEEDBACK |

| Number Rating | Description                | Rating Percentage |
|---------------|----------------------------|-------------------|
| 1             | Strongly disagree          | 3.30              |
| 2             | Disagree                   | 2.68              |
| 3             | Neither agree not disagree | 9.89              |
| 4             | Agree                      | 22.97             |
| 5             | Strongly agree             | 61.15             |

| Total number of students participated : 203 |
|---------------------------------------------|
|---------------------------------------------|

| Number Rating | Description                | Rating Percentage |
|---------------|----------------------------|-------------------|
| 1             | Strongly disagree          | 3.24              |
| 2             | Disagree                   | 3.30              |
| 3             | Neither agree not disagree | 12.13             |
| 4             | Agree                      | 24.65             |
| 5             | Strongly agree             | 56.68             |