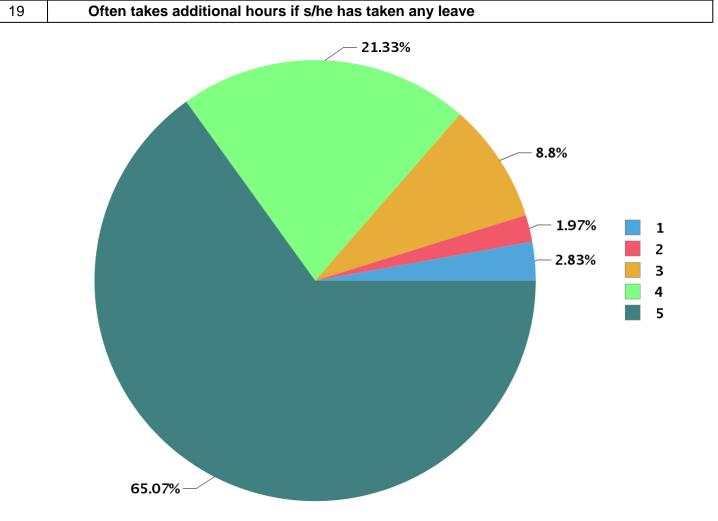

| Total number of students participated : 319 |
|---------------------------------------------|
|---------------------------------------------|

| Number Rating | Description                | Rating Percentage |
|---------------|----------------------------|-------------------|
| 1             | Strongly disagree          | 2.83              |
| 2             | Disagree                   | 1.97              |
| 3             | Neither agree not disagree | 8.80              |
| 4             | Agree                      | 21.32             |
| 5             | Strongly agree             | 65.02             |