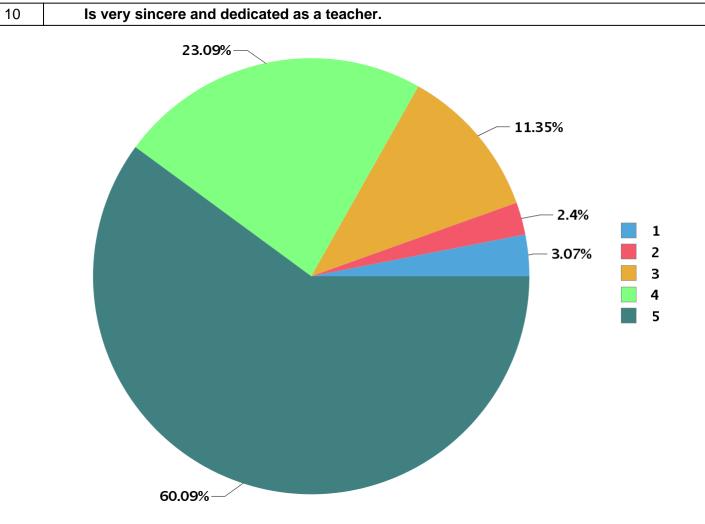

| Number Rating | Description                | Rating Percentage |
|---------------|----------------------------|-------------------|
| 1             | Strongly disagree          | 3.07              |
| 2             | Disagree                   | 2.40              |
| 3             | Neither agree not disagree | 11.35             |
| 4             | Agree                      | 23.09             |
| 5             | Strongly agree             | 60.09             |

| Total number of students participated : 203 |
|---------------------------------------------|
|---------------------------------------------|

| Academic Year : | 2019                                                  |
|-----------------|-------------------------------------------------------|
| Semester :      | 1                                                     |
| Program Type :  | UG                                                    |
| Program :       | Bachelor of Commerce                                  |
| QUESTIONS ANI   | D PIE DIAGRAM ANALYSIS OF FACULTY EVALUATION FEEDBACK |