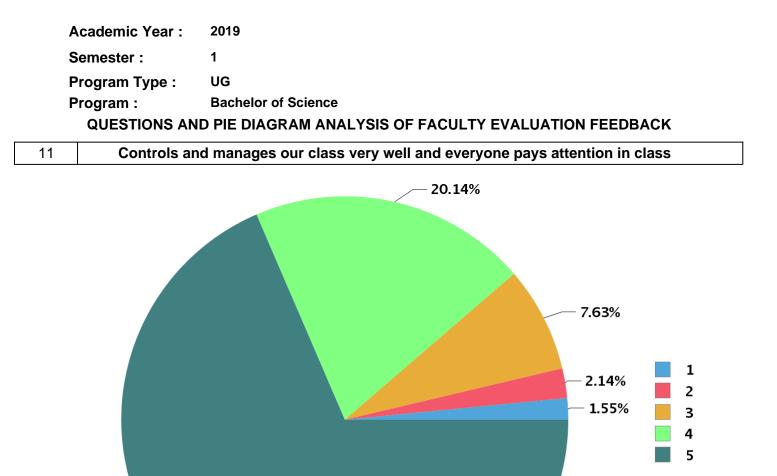

|  | Total number of students participated : | 319 |
|--|-----------------------------------------|-----|
|--|-----------------------------------------|-----|

| Number Rating | Description                | Rating Percentage |
|---------------|----------------------------|-------------------|
| 1             | Strongly disagree          | 1.55              |
| 2             | Disagree                   | 2.14              |
| 3             | Neither agree not disagree | 7.63              |
| 4             | Agree                      | 20.12             |
| 5             | Strongly agree             | 68.48             |