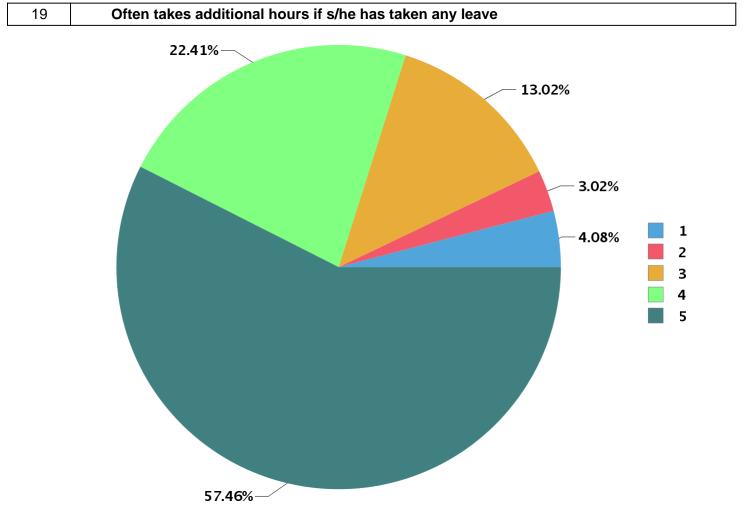

| Number Rating | Description                | Rating Percentage |
|---------------|----------------------------|-------------------|
| 1             | Strongly disagree          | 4.08              |
| 2             | Disagree                   | 3.02              |
| 3             | Neither agree not disagree | 13.02             |
| 4             | Agree                      | 22.41             |
| 5             | Strongly agree             | 57.46             |