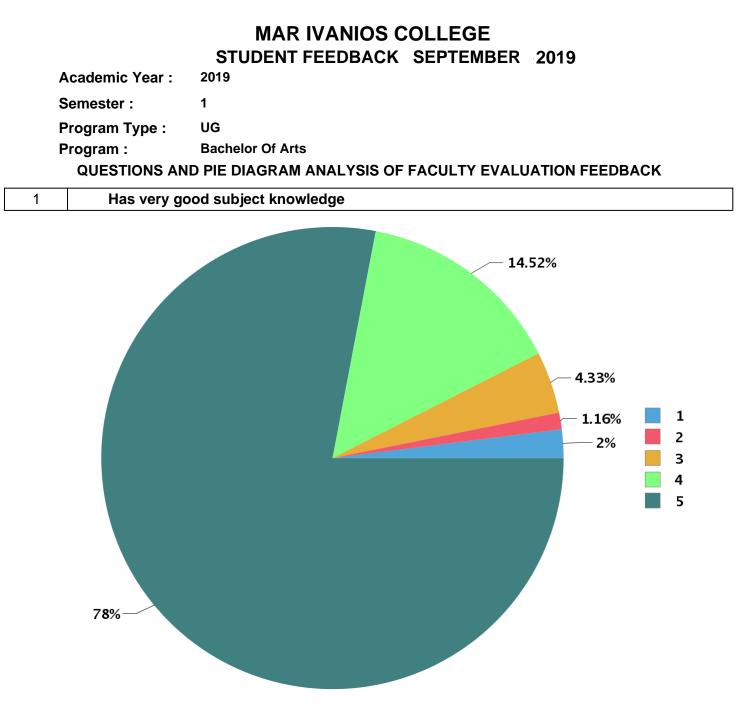

## SATISFACTION SURVEY

UG S1 2019–2020

| Number Rating | Description                             | Rating Percentage |
|---------------|-----------------------------------------|-------------------|
| 1             | Strongly disagree                       | 2.00              |
| 2             | Disagree                                | 1.16              |
| 3             | Neither agree not disagree              | 4.33              |
| 4             | Agree                                   | 14.52             |
| 5             | Strongly agree                          | 78.00             |
| · · · · ·     |                                         |                   |
|               | Total number of students participated : | 269               |

| Total number of students participated : | 269 |
|-----------------------------------------|-----|
|                                         |     |

| Academic Year : | 2019                                                  |
|-----------------|-------------------------------------------------------|
| Semester :      | 1                                                     |
| Program Type :  | UG                                                    |
| Program :       | Bachelor Of Arts                                      |
| QUESTIONS AN    | D PIE DIAGRAM ANALYSIS OF FACULTY EVALUATION FEEDBACK |