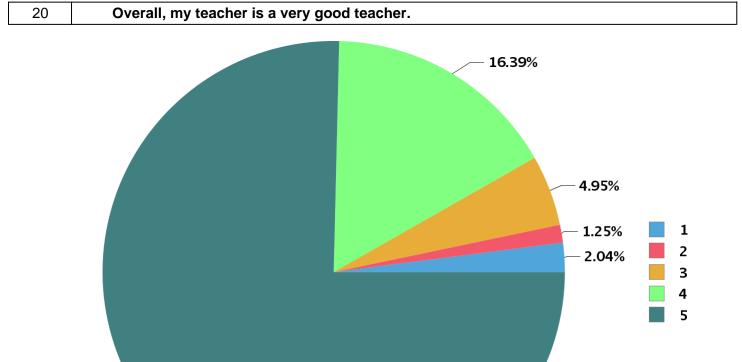

| Total number of students participated : | 269 |
|-----------------------------------------|-----|
|-----------------------------------------|-----|

| Number Rating | Description                | Rating Percentage |
|---------------|----------------------------|-------------------|
| 1             | Strongly disagree          | 2.04              |
| 2             | Disagree                   | 1.25              |
| 3             | Neither agree not disagree | 4.95              |
| 4             | Agree                      | 16.39             |
| 5             | Strongly agree             | 75.37             |

75.37%

| Total number of students participated | : 269 |
|---------------------------------------|-------|
|---------------------------------------|-------|

| Number Rating | Description                               | Rating Percentage |
|---------------|-------------------------------------------|-------------------|
| 1             | Strongly disagree                         | 1.62              |
| 2             | Disagree                                  | 1.04              |
| 3             | Neither agree not disagree                | 5.63              |
| 4             | Agree                                     | 14.91             |
| 5             | Strongly agree                            | 76.73             |
|               |                                           |                   |
|               | Total success of students restlain starts | 040               |