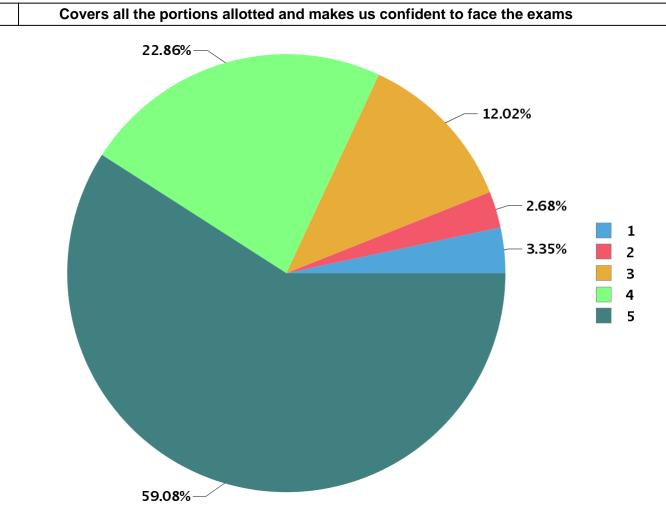

| Number Rating | Description                | Rating Percentage |
|---------------|----------------------------|-------------------|
| 1             | Strongly disagree          | 3.35              |
| 2             | Disagree                   | 2.68              |
| 3             | Neither agree not disagree | 12.02             |
| 4             | Agree                      | 22.86             |
| 5             | Strongly agree             | 59.08             |