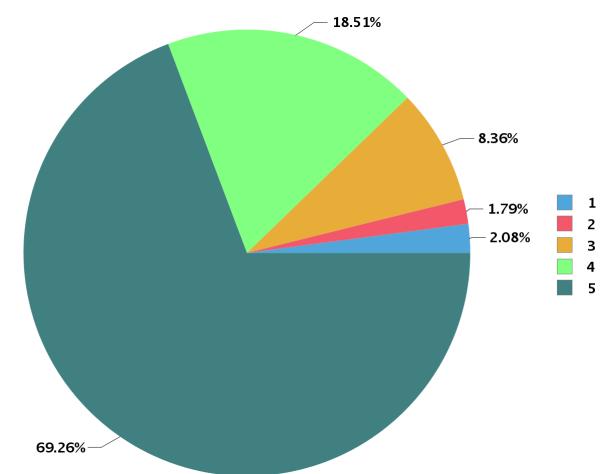

| Total number of students participated | : 269 |
|---------------------------------------|-------|
|---------------------------------------|-------|

| Number Rating | Description                | Rating Percentage |
|---------------|----------------------------|-------------------|
| 1             | Strongly disagree          | 2.08              |
| 2             | Disagree                   | 1.79              |
| 3             | Neither agree not disagree | 8.36              |
| 4             | Agree                      | 18.51             |
| 5             | Strongly agree             | 69.26             |