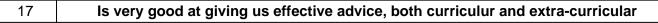

| Total number of students participated : | 269 |
|-----------------------------------------|-----|
|-----------------------------------------|-----|

| Number Rating | Description                | Rating Percentage |
|---------------|----------------------------|-------------------|
| 1             | Strongly disagree          | 1.96              |
| 2             | Disagree                   | 1.29              |
| 3             | Neither agree not disagree | 6.95              |
| 4             | Agree                      | 18.05             |
| 5             | Strongly agree             | 71.76             |