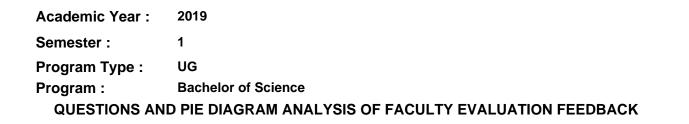

| Total number of students participated : 319 |
|---------------------------------------------|
|---------------------------------------------|

| Academic Year : | 2019                                                  |
|-----------------|-------------------------------------------------------|
| Semester :      | 1                                                     |
| Program Type :  | UG                                                    |
| Program :       | Bachelor of Science                                   |
| QUESTIONS AN    | D PIE DIAGRAM ANALYSIS OF FACULTY EVALUATION FEEDBACK |

| Number Rating | Description                | Rating Percentage |
|---------------|----------------------------|-------------------|
| 1             | Strongly disagree          | 1.83              |
| 2             | Disagree                   | 1.83              |
| 3             | Neither agree not disagree | 8.11              |
| 4             | Agree                      | 21.44             |
| 5             | Strongly agree             | 66.72             |