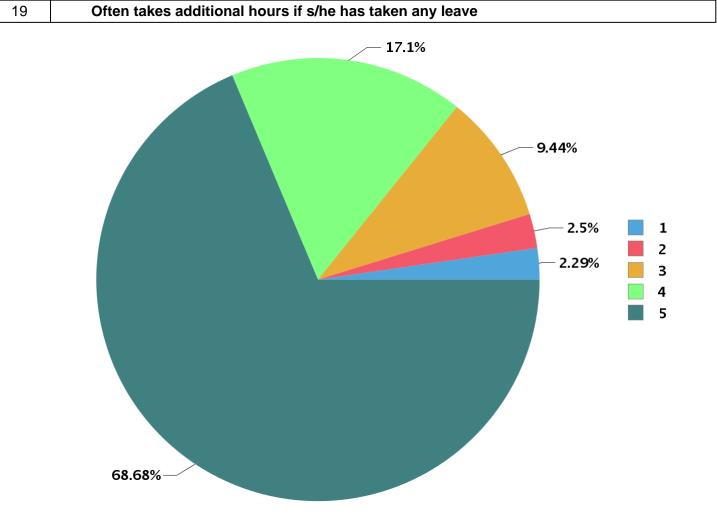

| Total number of students participated : | 269 |
|-----------------------------------------|-----|
|-----------------------------------------|-----|

| Number Rating | Description                | Rating Percentage |
|---------------|----------------------------|-------------------|
| 1             | Strongly disagree          | 2.12              |
| 2             | Disagree                   | 1.16              |
| 3             | Neither agree not disagree | 5.87              |
| 4             | Agree                      | 18.14             |
| 5             | Strongly agree             | 72.71             |

|--|

| Number Rating | Description                | Rating Percentage |
|---------------|----------------------------|-------------------|
| 1             | Strongly disagree          | 2.29              |
| 2             | Disagree                   | 2.50              |
| 3             | Neither agree not disagree | 9.44              |
| 4             | Agree                      | 17.10             |
| 5             | Strongly agree             | 68.68             |