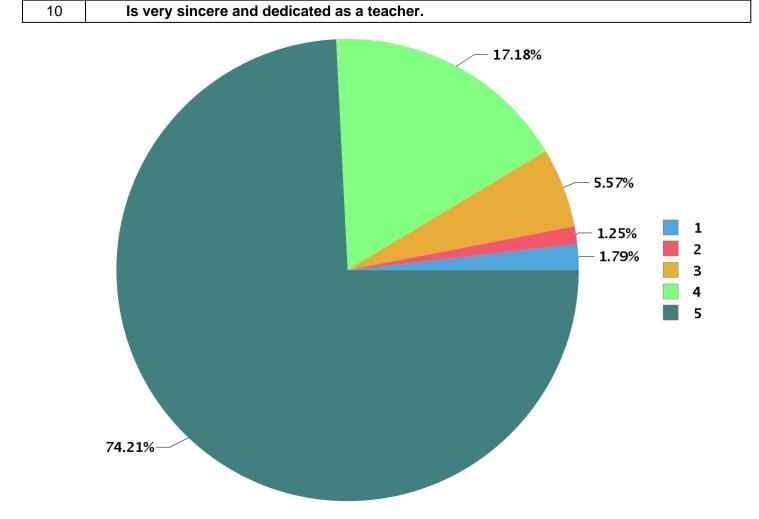

| Total number of students participated : | 269 |
|-----------------------------------------|-----|
|-----------------------------------------|-----|

| Number Rating | Description                | Rating Percentage |
|---------------|----------------------------|-------------------|
| 1             | Strongly disagree          | 1.62              |
| 2             | Disagree                   | 1.41              |
| 3             | Neither agree not disagree | 6.82              |
| 4             | Agree                      | 18.47             |
| 5             | Strongly agree             | 71.67             |