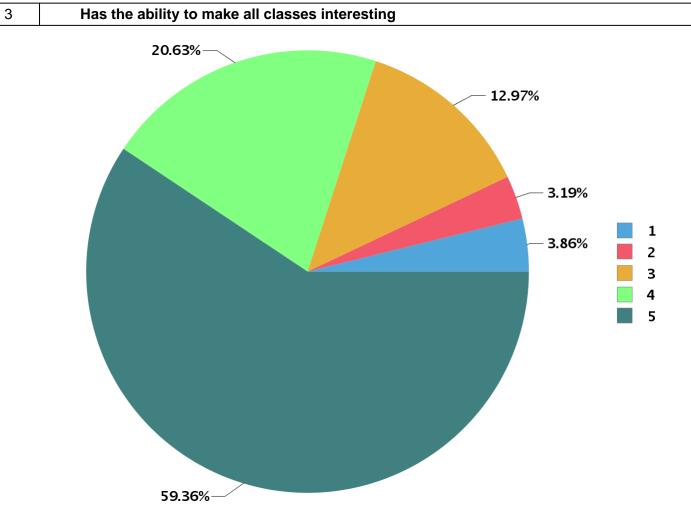

| Number Rating | Description                | Rating Percentage |
|---------------|----------------------------|-------------------|
| 1             | Strongly disagree          | 3.86              |
| 2             | Disagree                   | 3.19              |
| 3             | Neither agree not disagree | 12.97             |
| 4             | Agree                      | 20.63             |
| 5             | Strongly agree             | 59.36             |

| Total number of students participated : 203 |
|---------------------------------------------|
|---------------------------------------------|

| Academic Year : | 2019                                                  |
|-----------------|-------------------------------------------------------|
| Semester :      | 1                                                     |
| Program Type :  | UG                                                    |
| Program :       | Bachelor of Commerce                                  |
| QUESTIONS AN    | D PIE DIAGRAM ANALYSIS OF FACULTY EVALUATION FEEDBACK |
|                 |                                                       |