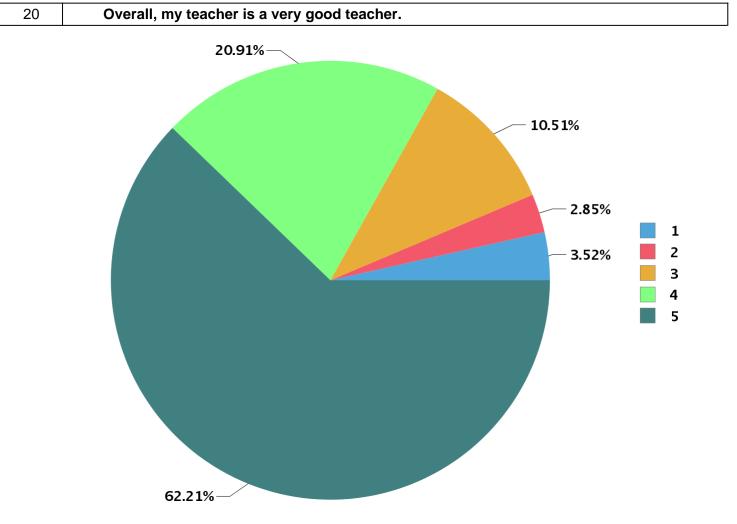

| Number Rating | Description                | Rating Percentage |
|---------------|----------------------------|-------------------|
| 1             | Strongly disagree          | 3.52              |
| 2             | Disagree                   | 2.85              |
| 3             | Neither agree not disagree | 10.51             |
| 4             | Agree                      | 20.91             |
| 5             | Strongly agree             | 62.21             |