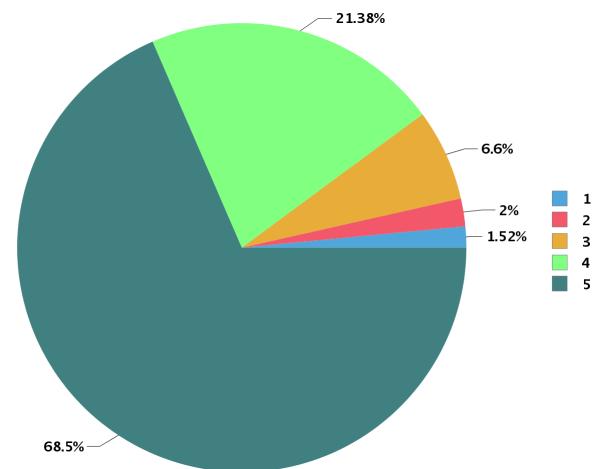

Total number of students participated : 319

| Number Rating | Description                | Rating Percentage |
|---------------|----------------------------|-------------------|
| 1             | Strongly disagree          | 1.52              |
| 2             | Disagree                   | 2.00              |
| 3             | Neither agree not disagree | 6.59              |
| 4             | Agree                      | 21.37             |
| 5             | Strongly agree             | 68.45             |

|  |  | Total number of students participated : | 319 |
|--|--|-----------------------------------------|-----|
|--|--|-----------------------------------------|-----|

| Academic Year :                                                   | 2019                |  |
|-------------------------------------------------------------------|---------------------|--|
| Semester :                                                        | 1                   |  |
| Program Type :                                                    | UG                  |  |
| Program :                                                         | Bachelor of Science |  |
| QUESTIONS AND PIE DIAGRAM ANALYSIS OF FACULTY EVALUATION FEEDBACK |                     |  |