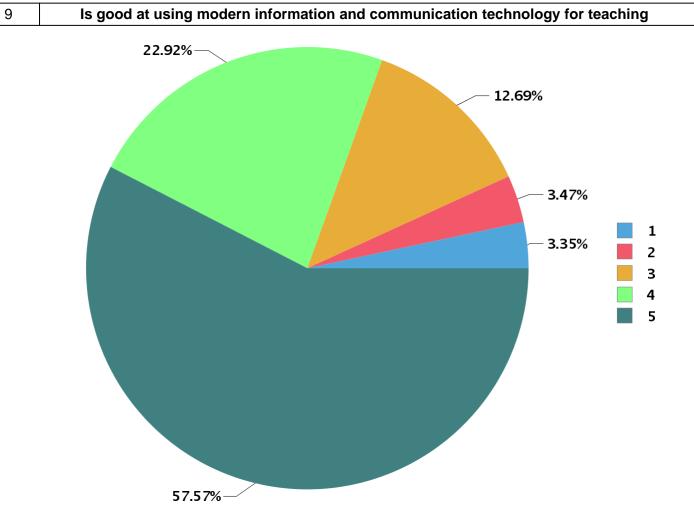

| Number Rating | Description                | Rating Percentage |
|---------------|----------------------------|-------------------|
| 1             | Strongly disagree          | 3.35              |
| 2             | Disagree                   | 3.47              |
| 3             | Neither agree not disagree | 12.69             |
| 4             | Agree                      | 22.92             |
| 5             | Strongly agree             | 57.57             |

| Total number of students participated : 203 |
|---------------------------------------------|
|---------------------------------------------|

| Academic Year : | 2019                                                  |
|-----------------|-------------------------------------------------------|
| Semester :      | 1                                                     |
| Program Type :  | UG                                                    |
| Program :       | Bachelor of Commerce                                  |
| QUESTIONS AN    | D PIE DIAGRAM ANALYSIS OF FACULTY EVALUATION FEEDBACK |