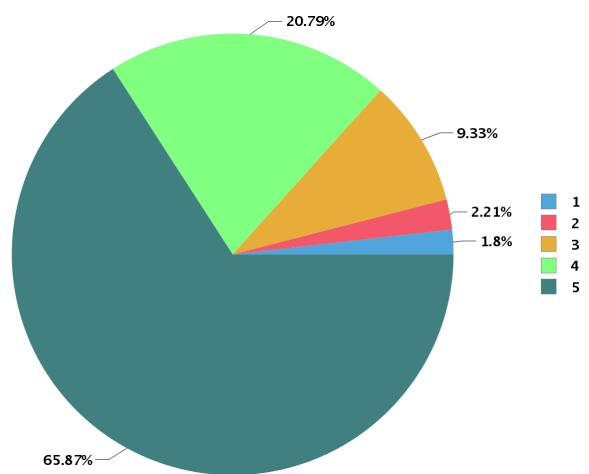

| I otal number of students participated : |
|------------------------------------------|
|------------------------------------------|

| Number Rating | Description                | Rating Percentage |
|---------------|----------------------------|-------------------|
| 1             | Strongly disagree          | 1.75              |
| 2             | Disagree                   | 1.50              |
| 3             | Neither agree not disagree | 5.57              |
| 4             | Agree                      | 17.64             |
| 5             | Strongly agree             | 73.54             |

| I otal number of students participated : |
|------------------------------------------|
|------------------------------------------|

| Number Rating | Description                | Rating Percentage |
|---------------|----------------------------|-------------------|
| 1             | Strongly disagree          | 1.96              |
| 2             | Disagree                   | 1.29              |
| 3             | Neither agree not disagree | 6.70              |
| 4             | Agree                      | 18.09             |
| 5             | Strongly agree             | 71.96             |