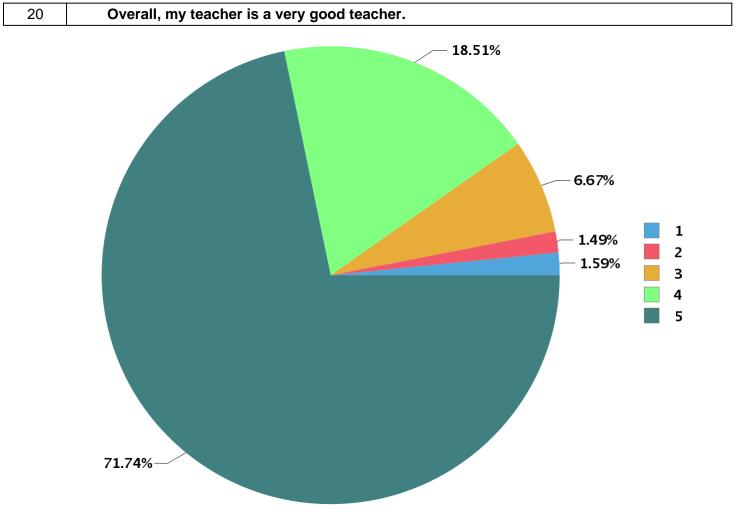

|  |  | Total number of students participated : | 319 |
|--|--|-----------------------------------------|-----|
|--|--|-----------------------------------------|-----|

| Academic Year :                                                   | 2019                |  |
|-------------------------------------------------------------------|---------------------|--|
| Semester :                                                        | 1                   |  |
| Program Type :                                                    | UG                  |  |
| Program :                                                         | Bachelor of Science |  |
| QUESTIONS AND PIE DIAGRAM ANALYSIS OF FACULTY EVALUATION FEEDBACK |                     |  |

| Number Rating | Description                | Rating Percentage |
|---------------|----------------------------|-------------------|
| 1             | Strongly disagree          | 1.59              |
| 2             | Disagree                   | 2.35              |
| 3             | Neither agree not disagree | 9.32              |
| 4             | Agree                      | 20.33             |
| 5             | Strongly agree             | 66.34             |