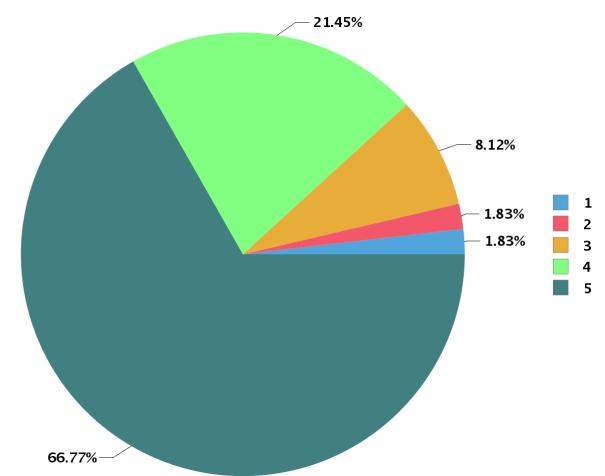

| Total number of students participated : 319 |
|---------------------------------------------|
|---------------------------------------------|

| Academic Year : | 2019                                                  |
|-----------------|-------------------------------------------------------|
| Semester :      | 1                                                     |
| Program Type :  | UG                                                    |
| Program :       | Bachelor of Science                                   |
| QUESTIONS AN    | D PIE DIAGRAM ANALYSIS OF FACULTY EVALUATION FEEDBACK |

| Number Rating | Description                | Rating Percentage |
|---------------|----------------------------|-------------------|
| 1             | Strongly disagree          | 1.83              |
| 2             | Disagree                   | 1.83              |
| 3             | Neither agree not disagree | 8.11              |
| 4             | Agree                      | 21.44             |
| 5             | Strongly agree             | 66.72             |