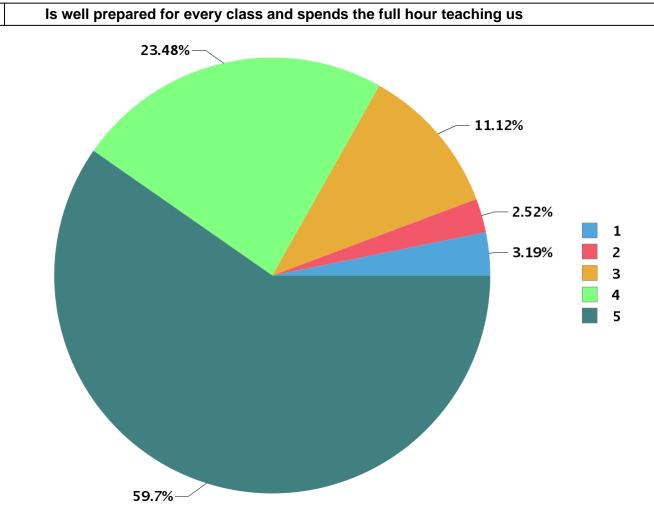

| Number Rating | Description                | Rating Percentage |
|---------------|----------------------------|-------------------|
| 1             | Strongly disagree          | 3.19              |
| 2             | Disagree                   | 2.52              |
| 3             | Neither agree not disagree | 11.12             |
| 4             | Agree                      | 23.48             |
| 5             | Strongly agree             | 59.70             |