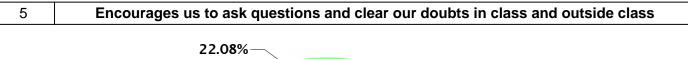

| Number Rating | Description                | Rating Percentage |
|---------------|----------------------------|-------------------|
| 1             | Strongly disagree          | 3.30              |
| 2             | Disagree                   | 2.85              |
| 3             | Neither agree not disagree | 11.07             |
| 4             | Agree                      | 22.08             |
| 5             | Strongly agree             | 60.70             |

|  | Total number of students participated : | 203 |
|--|-----------------------------------------|-----|
|--|-----------------------------------------|-----|

| Academic Year : | 2019                                                  |
|-----------------|-------------------------------------------------------|
| Semester :      | 1                                                     |
| Program Type :  | UG                                                    |
| Program :       | Bachelor of Commerce                                  |
| QUESTIONS AN    | D PIE DIAGRAM ANALYSIS OF FACULTY EVALUATION FEEDBACK |