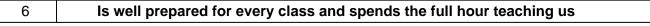

|  |  | Total number of students participated : | 319 |
|--|--|-----------------------------------------|-----|
|--|--|-----------------------------------------|-----|

| Academic Year :                                                   | 2019                |  |
|-------------------------------------------------------------------|---------------------|--|
| Semester :                                                        | 1                   |  |
| Program Type :                                                    | UG                  |  |
| Program :                                                         | Bachelor of Science |  |
| QUESTIONS AND PIE DIAGRAM ANALYSIS OF FACULTY EVALUATION FEEDBACK |                     |  |

4 Constantly tests our knowledge through questions, quizzes, class tests, etc

| Number Rating | Description                | Rating Percentage |
|---------------|----------------------------|-------------------|
| 1             | Strongly disagree          | 1.62              |
| 2             | Disagree                   | 2.66              |
| 3             | Neither agree not disagree | 8.35              |
| 4             | Agree                      | 21.99             |
| 5             | Strongly agree             | 65.31             |