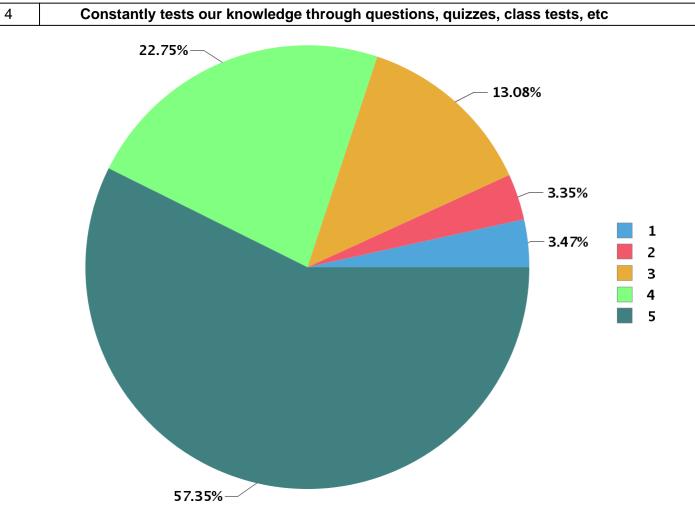

| Number Rating | Description                | Rating Percentage |
|---------------|----------------------------|-------------------|
| 1             | Strongly disagree          | 3.47              |
| 2             | Disagree                   | 3.35              |
| 3             | Neither agree not disagree | 13.08             |
| 4             | Agree                      | 22.75             |
| 5             | Strongly agree             | 57.35             |

| Total number of students participated | : 203 |
|---------------------------------------|-------|
|---------------------------------------|-------|

| Academic Year : | 2019                                                  |
|-----------------|-------------------------------------------------------|
| Semester :      | 1                                                     |
| Program Type :  | UG                                                    |
| Program :       | Bachelor of Commerce                                  |
| QUESTIONS AN    | D PIE DIAGRAM ANALYSIS OF FACULTY EVALUATION FEEDBACK |