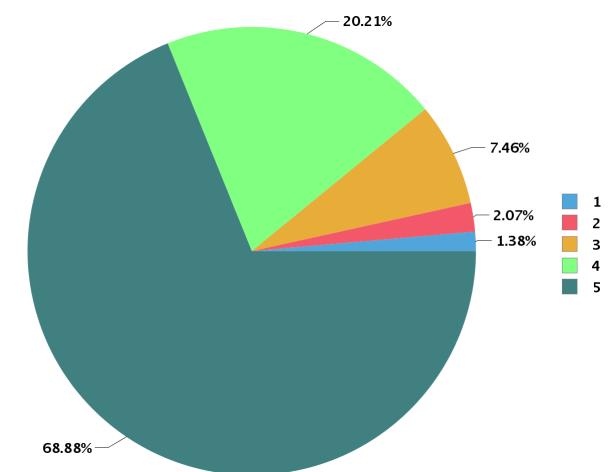

|  | Total number of students participated : | 319 |
|--|-----------------------------------------|-----|
|--|-----------------------------------------|-----|

| Academic Year :                                                   | 2019                |  |
|-------------------------------------------------------------------|---------------------|--|
| Semester :                                                        | 1                   |  |
| Program Type :                                                    | UG                  |  |
| Program :                                                         | Bachelor of Science |  |
| QUESTIONS AND PIE DIAGRAM ANALYSIS OF FACULTY EVALUATION FEEDBACK |                     |  |

| I otal number of students participated : 319 |
|----------------------------------------------|
|----------------------------------------------|

| Description                | Rating Percentage                                                    |
|----------------------------|----------------------------------------------------------------------|
| Strongly disagree          | 1.38                                                                 |
| Disagree                   | 2.07                                                                 |
| Neither agree not disagree | 7.46                                                                 |
| Agree                      | 20.19                                                                |
| Strongly agree             | 68.83                                                                |
|                            | Strongly disagree<br>Disagree<br>Neither agree not disagree<br>Agree |

|  | Total number of students participated : | 319 |
|--|-----------------------------------------|-----|
|--|-----------------------------------------|-----|

| Number Rating | Description                | Rating Percentage |
|---------------|----------------------------|-------------------|
| 1             | Strongly disagree          | 1.62              |
| 2             | Disagree                   | 1.79              |
| 3             | Neither agree not disagree | 8.04              |
| 4             | Agree                      | 19.43             |
| 5             | Strongly agree             | 69.04             |