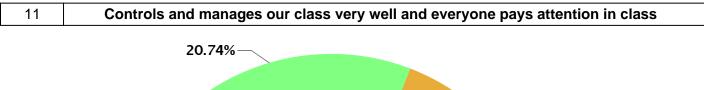

| Number Rating | Description                | Rating Percentage |
|---------------|----------------------------|-------------------|
| 1             | Strongly disagree          | 3.13              |
| 2             | Disagree                   | 3.13              |
| 3             | Neither agree not disagree | 12.91             |
| 4             | Agree                      | 20.74             |
| 5             | Strongly agree             | 60.09             |

| Total number of students participated : 203 |
|---------------------------------------------|
|---------------------------------------------|

| Academic Year : | 2019                                                  |
|-----------------|-------------------------------------------------------|
| Semester :      | 1                                                     |
| Program Type :  | UG                                                    |
| Program :       | Bachelor of Commerce                                  |
| QUESTIONS AN    | D PIE DIAGRAM ANALYSIS OF FACULTY EVALUATION FEEDBACK |