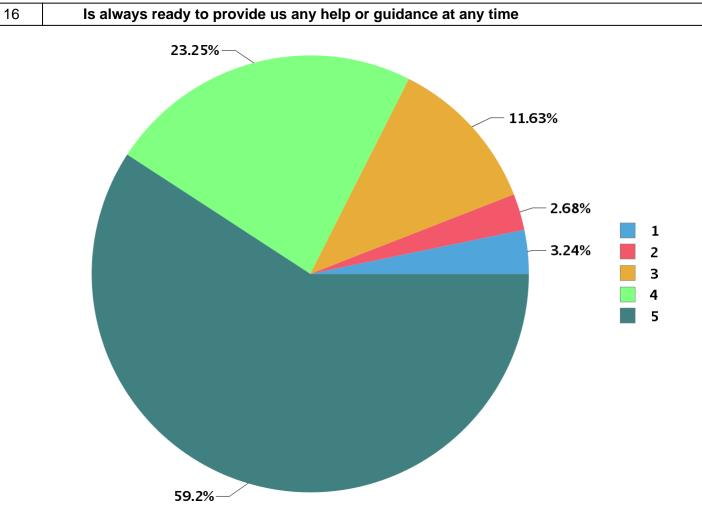

| Total number of students participated : 203 |
|---------------------------------------------|
|---------------------------------------------|

| Academic Year :                                                   | 2019                 |  |
|-------------------------------------------------------------------|----------------------|--|
| Semester :                                                        | 1                    |  |
| Program Type :                                                    | UG                   |  |
| Program :                                                         | Bachelor of Commerce |  |
| QUESTIONS AND PIE DIAGRAM ANALYSIS OF FACULTY EVALUATION FEEDBACK |                      |  |

| Number Rating | Description                | Rating Percentage |
|---------------|----------------------------|-------------------|
| 1             | Strongly disagree          | 3.24              |
| 2             | Disagree                   | 2.68              |
| 3             | Neither agree not disagree | 11.63             |
| 4             | Agree                      | 23.25             |
| 5             | Strongly agree             | 59.20             |

| I otal number of students participated : 203 |
|----------------------------------------------|
|----------------------------------------------|

| Academic Year : | 2019                                                  |
|-----------------|-------------------------------------------------------|
| Semester :      | 1                                                     |
| Program Type :  | UG                                                    |
| Program :       | Bachelor of Commerce                                  |
| QUESTIONS AN    | D PIE DIAGRAM ANALYSIS OF FACULTY EVALUATION FEEDBACK |