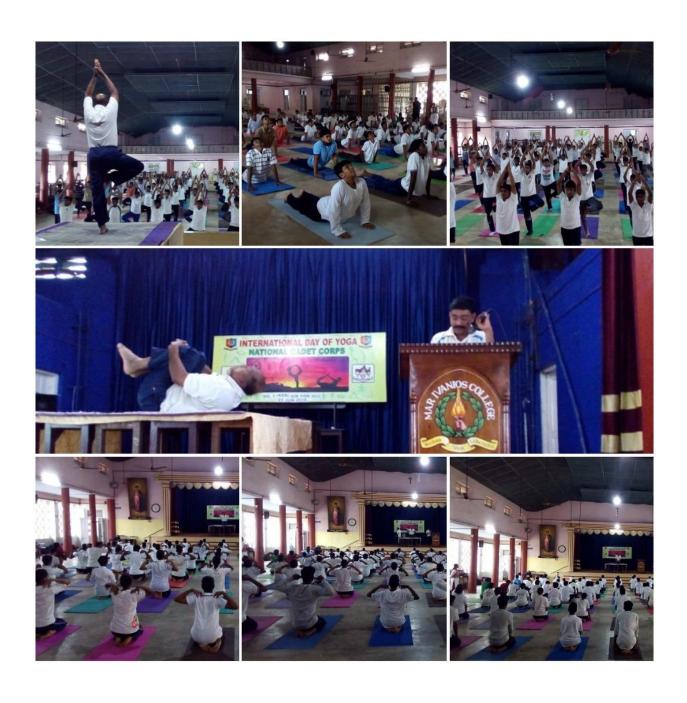

Bethany Hills, Nalanchira P.O., Thiruvanathapuram - 695015 Kerala, India. Contacts: 9447102080, 9447421011

**International Yoga Day Celebrations at Mar Ivanios College Auditorium 2018** 

The Department of Computer Science honoured young technocrats of B Voc Software Development (2014-17 batch) for getting placed in different software firms including multinational companies like Tata Consultancy Services (TCS), Wipro and UST Global. More than 15 students from our first batch got placed in various industries. The honoring ceremony was conducted on 26-02-2018 at 1.30 pm. The programme started with the Welcome Speech by Dr KL Anandavally (Director, Self-Financing Wing), followed by the Presidential Address by our beloved Principal Rev. Dr Gigi Thomas.